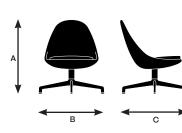

#### Model 45230

A. Overall Height 33" 24.5" B. Overall Width 27.75" C. Overall Depth

Α

А

А

II. Ń

в

À Ĥ