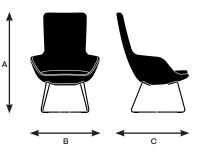

#### Model 43211

| A. Overall Height | 33.5"  |
|-------------------|--------|
| B. Overall Width  | 22.5"  |
| C. Overall Depth  | 24.25" |

#### Model 45220

| A. Overall Height | 33"    |
|-------------------|--------|
| B. Overall Width  | 24.5"  |
| C. Overall Depth  | 27.75" |