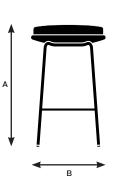

#### Model 46612

A. Overall Height35.5"B. Overall Width18.5"C. Overall Depth20"

А