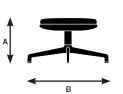

#### Model 44140

| A. Overall Height | 16.5"  |
|-------------------|--------|
| B. Overall Width  | 29.25" |
| C. Overall Depth  | 29.25" |

| Model 44141       |       |
|-------------------|-------|
| A. Overall Height | 25    |
| B. Overall Width  | 40    |
| C. Overall Depth  | 29.25 |

#### Model 44150

| A. Overall Height | 17.25" |
|-------------------|--------|
| B. Overall Width  | 28.5"  |
| C. Overall Depth  | 28.5"  |

| Model 44151       |        |
|-------------------|--------|
| A. Overall Height | 25.75" |
| B. Overall Width  | 40"    |
| C. Overall Depth  | 28.5"  |