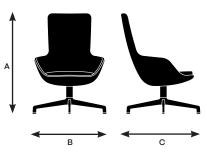

#### Model 45230

A. Overall Height 33" 24.5" B. Overall Width 27.75" C. Overall Depth

Α

А

А

II. Ń

в

À Ĥ

С

Model 45240

| A. Overall Height | 33"    |
|-------------------|--------|
| B. Overall Width  | 29.25" |
| C. Overall Depth  | 30"    |

33.75"

28.5"

30"

| Model 45241       |     |
|-------------------|-----|
| A. Overall Height | 33" |
| B. Overall Width  | 39" |
| C. Overall Depth  | 30" |