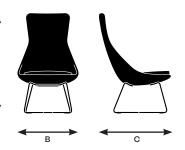

| Model 45251       |        |
|-------------------|--------|
| A. Overall Height | 33.75" |
| B. Overall Width  | 39"    |
| C. Overall Depth  | 30"    |

Design by EOOS

| Seat                     | <b>45330</b><br>Low back with arms,<br>sled base | <b>45340</b><br>Low back with arms, 4-star<br>swivel base, glides | <b>45341</b><br>Low back with arms,<br>4-star swivel base with<br>tablet | <b>45350</b><br>Low back with arms,<br>5-star base, casters | <b>45351</b><br>Low Back with arms,<br>5-star base with tablet | <b>45420</b><br>High back armless,<br>4-leg, lounge height |
|--------------------------|--------------------------------------------------|-------------------------------------------------------------------|--------------------------------------------------------------------------|-------------------------------------------------------------|----------------------------------------------------------------|------------------------------------------------------------|
| Seat Height              | 16.5"                                            | 16.5"                                                             | 16.5"                                                                    | 17.25"                                                      | 17.25"                                                         | 16.5"                                                      |
| Seat Width               | 19"                                              | 19"                                                               | 19"                                                                      | 17.25                                                       | 19"                                                            | 19"                                                        |
|                          |                                                  |                                                                   | -                                                                        |                                                             |                                                                |                                                            |
| Seat Depth               | 19"                                              | 19"                                                               | 19"                                                                      | 19"                                                         | 19"                                                            | 19"                                                        |
| Seat Pan Angle           | 7°                                               | 3°                                                                | 3°                                                                       | 2°                                                          | 2°                                                             | 5°                                                         |
| Back                     |                                                  |                                                                   |                                                                          |                                                             |                                                                |                                                            |
| Backrest Height          | 15.5"                                            | 15.5"                                                             | 15.5"                                                                    | 15.5"                                                       | 15.5 <i>"</i>                                                  | 27"                                                        |
| Backrest Width           | 30.5"                                            | 30.5"                                                             | 30.5"                                                                    | 30.5"                                                       | 30.5"                                                          | 17.5"                                                      |
| Backrest Angle           | 110°                                             | 104°                                                              | 104°                                                                     | 103°                                                        | 103°                                                           | 110°                                                       |
| Backrest to Seat Angle   | 105°                                             | 101°                                                              | 101°                                                                     | 101°                                                        | 101°                                                           | 105°                                                       |
| Arms                     |                                                  |                                                                   |                                                                          |                                                             |                                                                |                                                            |
| Arm Height               | 10"                                              | 10"                                                               | 10"                                                                      | 10"                                                         | 10"                                                            | N/A                                                        |
| Armrest Length           | 3"                                               | 3"                                                                | 3"                                                                       | 3"                                                          | 3"                                                             | N/A                                                        |
| Armrest Width            | 1"                                               | 1"                                                                | 1"                                                                       | 1"                                                          | 1"                                                             | N/A                                                        |
| Armrest Set back         | 12"                                              | 12"                                                               | 12"                                                                      | 12"                                                         | 12"                                                            | N/A                                                        |
| Width Between Armrests   | 28"                                              | 28.75"                                                            | 28.75"                                                                   | 28"                                                         | 28"                                                            | N/A                                                        |
| Arm Height from Floor    | 26.75"                                           | 26.75"                                                            | 26.75"                                                                   | 25.75"                                                      | 25.75"                                                         | N/A                                                        |
| Tablet                   |                                                  |                                                                   |                                                                          |                                                             |                                                                |                                                            |
| Tablet Height            | N/A                                              | N/A                                                               | 8.25"                                                                    | N/A                                                         | 8.25"                                                          | N/A                                                        |
| Tablet Length            | N/A                                              | N/A                                                               | 15.75"                                                                   | N/A                                                         | 15.75"                                                         | N/A                                                        |
| Tablet Width             | N/A                                              | N/A                                                               | 15.75"                                                                   | N/A                                                         | 15.75"                                                         | N/A                                                        |
| Tablet Height from Floor | N/A                                              | N/A                                                               | 25"                                                                      | N/A                                                         | 25.5"                                                          | N/A                                                        |
|                          |                                                  |                                                                   |                                                                          |                                                             |                                                                |                                                            |

#### Model 45330

A. Overall Height28.25"B. Overall Width31.5"C. Overall Depth25.75"

#### Model 45340

| A. Overall Height | 28.25" |
|-------------------|--------|
| B. Overall Width  | 31.5"  |
| C. Overall Depth  | 29.25" |

| Model 45341       |        |
|-------------------|--------|
| A. Overall Height | 28.25" |
| B. Overall Width  | 39"    |
| C. Overall Depth  | 29.25" |