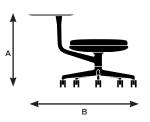

#### Model 46642

| A. Overall Height                 | 35.5"  |   |
|-----------------------------------|--------|---|
| B. Overall Width                  | 29.25" |   |
| C. Overall Depth                  | 29.25" |   |
| D. Foot Ring Height<br>from Floor | 11.75" | А |

#### Model 46643

| A. Overall Height                 | 40.5"  |
|-----------------------------------|--------|
| B. Overall Width                  | 29.25" |
| C. Overall Depth                  | 29.25" |
| D. Foot Ring Height<br>from Floor | 11.75" |