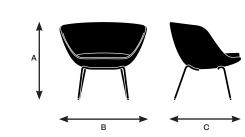

#### Model 43211

| A. Overall Height | 33.5"  |
|-------------------|--------|
| B. Overall Width  | 22.5"  |
| C. Overall Depth  | 24.25" |