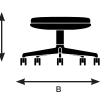

#### Model 46652

| A. Overall Height                 | 35.5"  |
|-----------------------------------|--------|
| B. Overall Width                  | 28.5"  |
| C. Overall Depth                  | 28.5"  |
| D. Foot Ring Height<br>from Floor | 11.75" |
|                                   | 111/0  |

#### Model 46653

| A. Overall Height                 | 40.5"  |
|-----------------------------------|--------|
| B. Overall Width                  | 28.5"  |
| C. Overall Depth                  | 28.5"  |
| D. Foot Ring Height<br>from Floor | 11.75" |
|                                   |        |