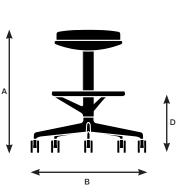

#### Model 46642

| A. Overall Height                 | 35.5"  |   |
|-----------------------------------|--------|---|
| B. Overall Width                  | 29.25" |   |
| C. Overall Depth                  | 29.25" |   |
| D. Foot Ring Height<br>from Floor | 11.75" | А |

#### Model 46652

| A. Overall Height                 | 35.5"  |
|-----------------------------------|--------|
| B. Overall Width                  | 28.5"  |
| C. Overall Depth                  | 28.5"  |
| D. Foot Ring Height<br>from Floor | 11.75" |
|                                   | 111/0  |