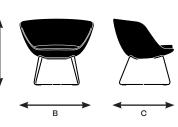

#### Model 45230

A. Overall Height 33" 24.5" B. Overall Width 27.75" C. Overall Depth

Α

А

А

II. Ń

в

À Ĥ

С

Model 45240

| A. Overall Height | 33"    |
|-------------------|--------|
| B. Overall Width  | 29.25" |
| C. Overall Depth  | 30"    |

33.75"

28.5"

30"

| Model 45241       |     |
|-------------------|-----|
| A. Overall Height | 33" |
| B. Overall Width  | 39" |
| C. Overall Depth  | 30" |