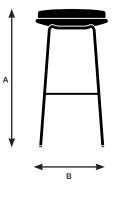

#### Model 46613

| A. Overall Height | 40.5" |
|-------------------|-------|
| B. Overall Width  | 18.5" |
| C. Overall Depth  | 20"   |