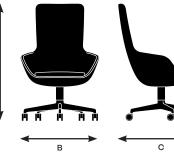

#### Model 45430

A. Overall Height41.25"B. Overall Width24.5"C. Overall Depth28.5"

Ĥ Ĥ

в

#### Model 45440

| A. Overall Height | 41.25" |
|-------------------|--------|
| B. Overall Width  | 29.25" |
| C. Overall Depth  | 30.5"  |