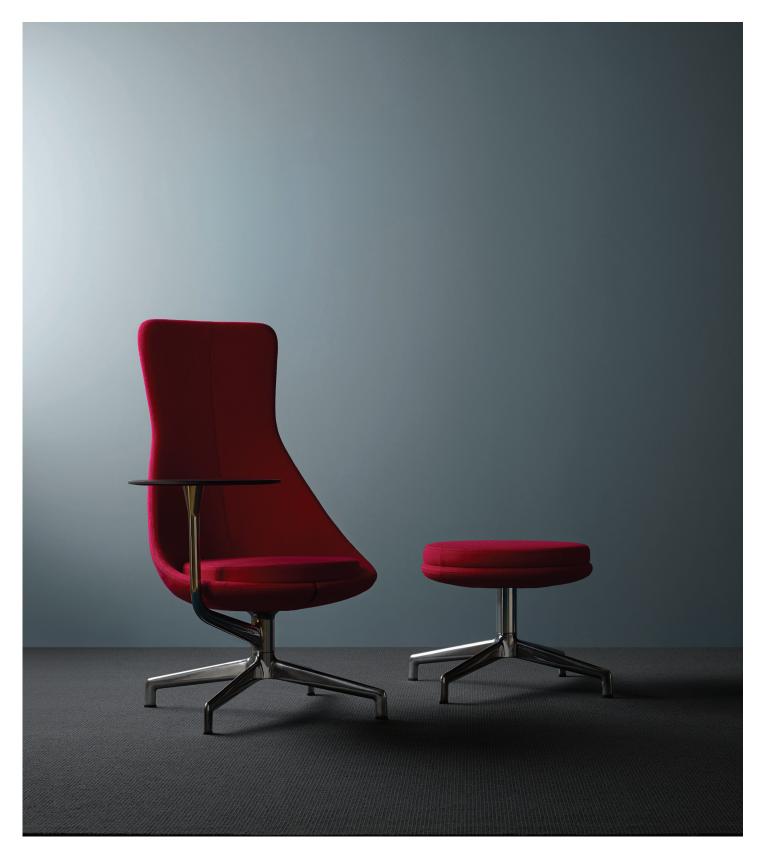

# KEILHAUER Juxta Seating

Beautifully designed with organic shapes and rounded lines to appeal to our innate desire to be surrounded with curved objects.

### Star Base Seating Finishes

PA00 – Polished Aluminum

PC23 – Dark Grey