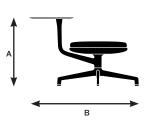

#### Model 45230

A. Overall Height 33" 24.5" B. Overall Width 27.75" C. Overall Depth

Α

А

А

II. Ń

в

À Ĥ

С

Model 45240

| A. Overall Height | 33"    |
|-------------------|--------|
| B. Overall Width  | 29.25" |
| C. Overall Depth  | 30"    |

33.75"

28.5"

30"

| Model 45241       |     |
|-------------------|-----|
| A. Overall Height | 33" |
| B. Overall Width  | 39" |
| C. Overall Depth  | 30" |