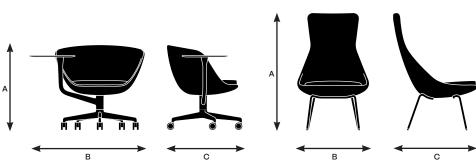

Design by EOOS

| Seat                     | <b>45230</b><br>Low back armless, sled<br>base | <b>45240</b><br>Stool with 4-star swivel<br>base, glides | <b>45241</b><br>Low back armless, 4-star<br>swivel base with tablet | <b>45250</b><br>Low back armless,<br>5-star base, casters | <b>45251</b><br>Low back armless,<br>5-star base with tablet | <b>45320</b><br>Low back with arms,<br>4-leg, lounge height |
|--------------------------|------------------------------------------------|----------------------------------------------------------|---------------------------------------------------------------------|-----------------------------------------------------------|--------------------------------------------------------------|-------------------------------------------------------------|
| Seat Height              | 16.5"                                          | 16.25"                                                   | 16.25"                                                              | 17.25"                                                    | 17.25"                                                       | 16.25"                                                      |
| Seat Width               | 19"                                            | 19"                                                      | 19"                                                                 | 19"                                                       | 19"                                                          | 19"                                                         |
| Seat Depth               | 19"                                            | 19"                                                      | 19"                                                                 | 19"                                                       | 19"                                                          | 19"                                                         |
| Seat Pan Angle           | 7°                                             | 3°                                                       | 3°                                                                  | 2°                                                        | 2°                                                           | 6°                                                          |
| Back                     |                                                |                                                          |                                                                     |                                                           |                                                              |                                                             |
| Backrest Height          | 20.75"                                         | 20.75"                                                   | 20.75"                                                              | 20.75"                                                    | 20.75"                                                       | 15.5"                                                       |
| Backrest Width           | 22"                                            | 22"                                                      | 22"                                                                 | 22"                                                       | 22"                                                          | 30.5"                                                       |
| Backrest Angle           | 110°                                           | 104°                                                     | 104°                                                                | 106.5°                                                    | 102.7°                                                       | 111°                                                        |
| Backrest to Seat Angle   | 104°                                           | 101°                                                     | 101°                                                                | 104.5°                                                    | 101°                                                         | 105°                                                        |
| Arms                     |                                                |                                                          |                                                                     |                                                           |                                                              |                                                             |
| Arm Height               | N/A                                            | N/A                                                      | N/A                                                                 | N/A                                                       | N/A                                                          | 10"                                                         |
| Armrest Length           | N/A                                            | N/A                                                      | N/A                                                                 | N/A                                                       | N/A                                                          | 3"                                                          |
| Armrest Width            | N/A                                            | N/A                                                      | N/A                                                                 | N/A                                                       | N/A                                                          | 1"                                                          |
| Armrest Set back         | N/A                                            | N/A                                                      | N/A                                                                 | N/A                                                       | N/A                                                          | 12"                                                         |
| Width Between Armrests   | N/A                                            | N/A                                                      | N/A                                                                 | N/A                                                       | N/A                                                          | 28"                                                         |
| Arm Height from Floor    | N/A                                            | N/A                                                      | N/A                                                                 | N/A                                                       | N/A                                                          | 26.25"                                                      |
| Tablet                   |                                                |                                                          |                                                                     |                                                           |                                                              |                                                             |
| Tablet Height            | N/A                                            | N/A                                                      | 8.25"                                                               | N/A                                                       | 8.25"                                                        | N/A                                                         |
| Tablet Length            | N/A                                            | N/A                                                      | 15.75"                                                              | N/A                                                       | 15.75"                                                       | N/A                                                         |
| Tablet Width             | N/A                                            | N/A                                                      | 15.75"                                                              | N/A                                                       | 15.75"                                                       | N/A                                                         |
| Tablet Height from Floor | N/A                                            | N/A                                                      | 24.75"                                                              | N/A                                                       | 25.75"                                                       | N/A                                                         |

#### Model 45230

A. Overall Height 33" 24.5" B. Overall Width 27.75" C. Overall Depth

Α

А

А

II. Ń

в

À Ĥ

С

Model 45240

| A. Overall Height | 33"    |
|-------------------|--------|
| B. Overall Width  | 29.25" |
| C. Overall Depth  | 30"    |

33.75"

28.5"

30"

| Model 45241       |     |
|-------------------|-----|
| A. Overall Height | 33" |
| B. Overall Width  | 39" |
| C. Overall Depth  | 30" |