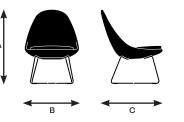

#### Model 43211

| A. Overall Height | 33.5"  |
|-------------------|--------|
| B. Overall Width  | 22.5"  |
| C. Overall Depth  | 24.25" |