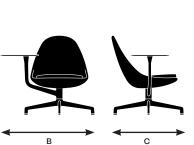

#### Model 45330

A. Overall Height28.25"B. Overall Width31.5"C. Overall Depth25.75"