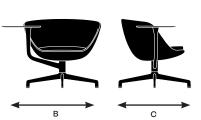

### Star Base Seating Finishes

PA00 – Polished Aluminum

PC23 – Dark Grey

### 4-Leg, Sled Base Seating Finishes

Design by EOOS

| Seat                     | <b>43211</b><br>Side chair,<br>4-Leg Base | <b>45220</b><br>Low Back armless,<br>4-leg, lounge height | <b>44140</b><br>Stool with 4-star swivel<br>base, glides | <b>44141</b><br>Stool with 4-star swivel<br>base with tablet, glides | <b>44150</b><br>Stool with 5-star base,<br>casters | <b>44151</b><br>Stool with 5-star base<br>with tablet, casters |
|--------------------------|-------------------------------------------|-----------------------------------------------------------|----------------------------------------------------------|----------------------------------------------------------------------|----------------------------------------------------|----------------------------------------------------------------|
| Seat Height              | 18.5"                                     | 16.5"                                                     | 16.5"                                                    | 16.5"                                                                | 17.25"                                             | 17.25"                                                         |
| Seat Width               | 17.75"                                    | 19"                                                       | 20"                                                      | 20"                                                                  | 20"                                                | 20"                                                            |
| Seat Depth               | 17.75"                                    | 19"                                                       | 20"                                                      | 20"                                                                  | 20"                                                | 20"                                                            |
| Seat Pan Angle           | 1.5°                                      | 5.8°                                                      | 0°                                                       | ٥°                                                                   | 0°                                                 | ٥°                                                             |
| Back                     |                                           |                                                           |                                                          |                                                                      |                                                    |                                                                |
| Backrest Height          | 17.5"                                     | 20.75"                                                    | N/A                                                      | N/A                                                                  | N/A                                                | N/A                                                            |
| Backrest Width           | 18.5"                                     | 22"                                                       | N/A                                                      | N/A                                                                  | N/A                                                | N/A                                                            |
| Backrest Angle           | 107°                                      | 111.2°                                                    | N/A                                                      | N/A                                                                  | N/A                                                | N/A                                                            |
| Backrest to Seat Angle   | 105.5°                                    | 105.5°                                                    | N/A                                                      | N/A                                                                  | N/A                                                | N/A                                                            |
| Tablet                   |                                           |                                                           |                                                          |                                                                      |                                                    |                                                                |
| Tablet Height            | N/A                                       | N/A                                                       | N/A                                                      | 8.25"                                                                | N/A                                                | 8.25 <sup>°</sup>                                              |
| Tablet Length            | N/A                                       | N/A                                                       | N/A                                                      | 15.75"                                                               | N/A                                                | 15.75"                                                         |
| Tablet Width             | N/A                                       | N/A                                                       | N/A                                                      | 15.75"                                                               | N/A                                                | 25.75"                                                         |
| Tablet Height from Floor | N/A                                       | N/A                                                       | N/A                                                      | 25"                                                                  | N/A                                                | 25.75"                                                         |

#### Model 43211

| A. Overall Height | 33.5"  |
|-------------------|--------|
| B. Overall Width  | 22.5"  |
| C. Overall Depth  | 24.25" |

#### Model 45220

| A. Overall Height | 33"    |
|-------------------|--------|
| B. Overall Width  | 24.5"  |
| C. Overall Depth  | 27.75" |