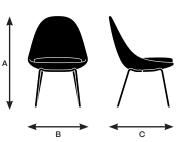

### 4-Leg, Sled Base Seating Finishes

Design by EOOS

| Seat                     | <b>43211</b><br>Side chair,<br>4-Leg Base | <b>45220</b><br>Low Back armless,<br>4-leg, lounge height | <b>44140</b><br>Stool with 4-star swivel<br>base, glides | <b>44141</b><br>Stool with 4-star swivel<br>base with tablet, glides | <b>44150</b><br>Stool with 5-star base,<br>casters | <b>44151</b><br>Stool with 5-star base<br>with tablet, casters |
|--------------------------|-------------------------------------------|-----------------------------------------------------------|----------------------------------------------------------|----------------------------------------------------------------------|----------------------------------------------------|----------------------------------------------------------------|
| Seat Height              | 18.5"                                     | 16.5"                                                     | 16.5"                                                    | 16.5"                                                                | 17.25"                                             | 17.25"                                                         |
| Seat Width               | 17.75"                                    | 19"                                                       | 20"                                                      | 20"                                                                  | 20"                                                | 20"                                                            |
| Seat Depth               | 17.75"                                    | 19"                                                       | 20"                                                      | 20"                                                                  | 20"                                                | 20"                                                            |
| Seat Pan Angle           | 1.5°                                      | 5.8°                                                      | 0°                                                       | ٥°                                                                   | 0°                                                 | ٥°                                                             |
| Back                     |                                           |                                                           |                                                          |                                                                      |                                                    |                                                                |
| Backrest Height          | 17.5"                                     | 20.75"                                                    | N/A                                                      | N/A                                                                  | N/A                                                | N/A                                                            |
| Backrest Width           | 18.5"                                     | 22"                                                       | N/A                                                      | N/A                                                                  | N/A                                                | N/A                                                            |
| Backrest Angle           | 107°                                      | 111.2°                                                    | N/A                                                      | N/A                                                                  | N/A                                                | N/A                                                            |
| Backrest to Seat Angle   | 105.5°                                    | 105.5°                                                    | N/A                                                      | N/A                                                                  | N/A                                                | N/A                                                            |
| Tablet                   |                                           |                                                           |                                                          |                                                                      |                                                    |                                                                |
| Tablet Height            | N/A                                       | N/A                                                       | N/A                                                      | 8.25"                                                                | N/A                                                | 8.25 <sup>°</sup>                                              |
| Tablet Length            | N/A                                       | N/A                                                       | N/A                                                      | 15.75"                                                               | N/A                                                | 15.75"                                                         |
| Tablet Width             | N/A                                       | N/A                                                       | N/A                                                      | 15.75"                                                               | N/A                                                | 25.75"                                                         |
| Tablet Height from Floor | N/A                                       | N/A                                                       | N/A                                                      | 25"                                                                  | N/A                                                | 25.75"                                                         |

#### Model 43211

| A. Overall Height | 33.5"  |
|-------------------|--------|
| B. Overall Width  | 22.5"  |
| C. Overall Depth  | 24.25" |