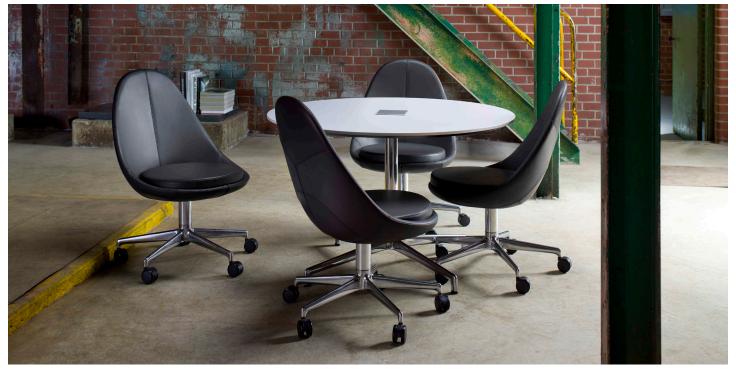

# KEILHAUER Juxta Seating

Beautifully designed with organic shapes and rounded lines to appeal to our innate desire to be surrounded with curved objects.

### 4-Leg, Sled Base Seating Finishes

Design by EOOS

| Seat                     | <b>43211</b><br>Side chair,<br>4-Leg Base | <b>45220</b><br>Low Back armless,<br>4-leg, lounge height | <b>44140</b><br>Stool with 4-star swivel<br>base, glides | <b>44141</b><br>Stool with 4-star swivel<br>base with tablet, glides | <b>44150</b><br>Stool with 5-star base,<br>casters | <b>44151</b><br>Stool with 5-star base<br>with tablet, casters |
|--------------------------|-------------------------------------------|-----------------------------------------------------------|----------------------------------------------------------|----------------------------------------------------------------------|----------------------------------------------------|----------------------------------------------------------------|
| Seat Height              | 18.5"                                     | 16.5"                                                     | 16.5"                                                    | 16.5"                                                                | 17.25"                                             | 17.25"                                                         |
| Seat Width               | 17.75"                                    | 19"                                                       | 20"                                                      | 20"                                                                  | 20"                                                | 20"                                                            |
| Seat Depth               | 17.75"                                    | 19"                                                       | 20"                                                      | 20"                                                                  | 20"                                                | 20"                                                            |
| Seat Pan Angle           | 1.5°                                      | 5.8°                                                      | 0°                                                       | ٥°                                                                   | 0°                                                 | ٥°                                                             |
| Back                     |                                           |                                                           |                                                          |                                                                      |                                                    |                                                                |
| Backrest Height          | 17.5"                                     | 20.75"                                                    | N/A                                                      | N/A                                                                  | N/A                                                | N/A                                                            |
| Backrest Width           | 18.5"                                     | 22"                                                       | N/A                                                      | N/A                                                                  | N/A                                                | N/A                                                            |
| Backrest Angle           | 107°                                      | 111.2°                                                    | N/A                                                      | N/A                                                                  | N/A                                                | N/A                                                            |
| Backrest to Seat Angle   | 105.5°                                    | 105.5°                                                    | N/A                                                      | N/A                                                                  | N/A                                                | N/A                                                            |
| Tablet                   |                                           |                                                           |                                                          |                                                                      |                                                    |                                                                |
| Tablet Height            | N/A                                       | N/A                                                       | N/A                                                      | 8.25"                                                                | N/A                                                | 8.25 <sup>°</sup>                                              |
| Tablet Length            | N/A                                       | N/A                                                       | N/A                                                      | 15.75"                                                               | N/A                                                | 15.75"                                                         |
| Tablet Width             | N/A                                       | N/A                                                       | N/A                                                      | 15.75"                                                               | N/A                                                | 25.75"                                                         |
| Tablet Height from Floor | N/A                                       | N/A                                                       | N/A                                                      | 25"                                                                  | N/A                                                | 25.75"                                                         |