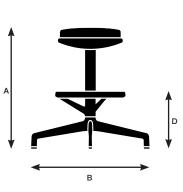

#### Model 44140

| A. Overall Height | 16.5"  |
|-------------------|--------|
| B. Overall Width  | 29.25" |
| C. Overall Depth  | 29.25" |

| Model 44141       |       |
|-------------------|-------|
| A. Overall Height | 25    |
| B. Overall Width  | 40    |
| C. Overall Depth  | 29.25 |

#### Model 44150

| A. Overall Height | 17.25" |
|-------------------|--------|
| B. Overall Width  | 28.5"  |
| C. Overall Depth  | 28.5"  |

| Model 44151       |        |
|-------------------|--------|
| A. Overall Height | 25.75" |
| B. Overall Width  | 40"    |
| C. Overall Depth  | 28.5"  |