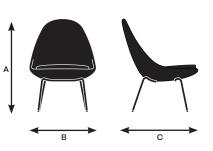

Design by EOOS

| Seat                     | <b>45230</b><br>Low back armless, sled<br>base | <b>45240</b><br>Stool with 4-star swivel<br>base, glides | <b>45241</b><br>Low back armless, 4-star<br>swivel base with tablet | <b>45250</b><br>Low back armless,<br>5-star base, casters | <b>45251</b><br>Low back armless,<br>5-star base with tablet | <b>45320</b><br>Low back with arms,<br>4-leg, lounge height |
|--------------------------|------------------------------------------------|----------------------------------------------------------|---------------------------------------------------------------------|-----------------------------------------------------------|--------------------------------------------------------------|-------------------------------------------------------------|
| Seat Height              | 16.5"                                          | 16.25"                                                   | 16.25"                                                              | 17.25"                                                    | 17.25"                                                       | 16.25"                                                      |
| Seat Width               | 19"                                            | 19"                                                      | 19"                                                                 | 19"                                                       | 19"                                                          | 19"                                                         |
| Seat Depth               | 19"                                            | 19"                                                      | 19"                                                                 | 19"                                                       | 19"                                                          | 19"                                                         |
| Seat Pan Angle           | 7°                                             | 3°                                                       | 3°                                                                  | 2°                                                        | 2°                                                           | 6°                                                          |
| Back                     |                                                |                                                          |                                                                     |                                                           |                                                              |                                                             |
| Backrest Height          | 20.75"                                         | 20.75"                                                   | 20.75"                                                              | 20.75"                                                    | 20.75"                                                       | 15.5"                                                       |
| Backrest Width           | 22"                                            | 22"                                                      | 22"                                                                 | 22"                                                       | 22"                                                          | 30.5"                                                       |
| Backrest Angle           | 110°                                           | 104°                                                     | 104°                                                                | 106.5°                                                    | 102.7°                                                       | 111°                                                        |
| Backrest to Seat Angle   | 104°                                           | 101°                                                     | 101°                                                                | 104.5°                                                    | 101°                                                         | 105°                                                        |
| Arms                     |                                                |                                                          |                                                                     |                                                           |                                                              |                                                             |
| Arm Height               | N/A                                            | N/A                                                      | N/A                                                                 | N/A                                                       | N/A                                                          | 10"                                                         |
| Armrest Length           | N/A                                            | N/A                                                      | N/A                                                                 | N/A                                                       | N/A                                                          | 3"                                                          |
| Armrest Width            | N/A                                            | N/A                                                      | N/A                                                                 | N/A                                                       | N/A                                                          | 1"                                                          |
| Armrest Set back         | N/A                                            | N/A                                                      | N/A                                                                 | N/A                                                       | N/A                                                          | 12"                                                         |
| Width Between Armrests   | N/A                                            | N/A                                                      | N/A                                                                 | N/A                                                       | N/A                                                          | 28"                                                         |
| Arm Height from Floor    | N/A                                            | N/A                                                      | N/A                                                                 | N/A                                                       | N/A                                                          | 26.25"                                                      |
| Tablet                   |                                                |                                                          |                                                                     |                                                           |                                                              |                                                             |
| Tablet Height            | N/A                                            | N/A                                                      | 8.25"                                                               | N/A                                                       | 8.25"                                                        | N/A                                                         |
| Tablet Length            | N/A                                            | N/A                                                      | 15.75"                                                              | N/A                                                       | 15.75"                                                       | N/A                                                         |
| Tablet Width             | N/A                                            | N/A                                                      | 15.75"                                                              | N/A                                                       | 15.75"                                                       | N/A                                                         |
| Tablet Height from Floor | N/A                                            | N/A                                                      | 24.75"                                                              | N/A                                                       | 25.75"                                                       | N/A                                                         |

#### Model 45230

A. Overall Height 33" 24.5" B. Overall Width 27.75" C. Overall Depth

Α

А

А

II. Ń

в

À Ĥ