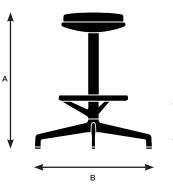

#### Model 44140

| A. Overall Height | 16.5"  |
|-------------------|--------|
| B. Overall Width  | 29.25" |
| C. Overall Depth  | 29.25" |

| Model 44141       |       |
|-------------------|-------|
| A. Overall Height | 25    |
| B. Overall Width  | 40    |
| C. Overall Depth  | 29.25 |

#### Model 44150

| A. Overall Height | 17.25" |
|-------------------|--------|
| B. Overall Width  | 28.5"  |
| C. Overall Depth  | 28.5"  |

| Model 44151       |        |
|-------------------|--------|
| A. Overall Height | 25.75" |
| B. Overall Width  | 40"    |
| C. Overall Depth  | 28.5"  |