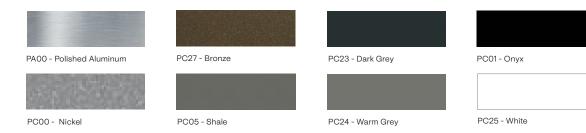

# KEILHAUER Juxta Seating



Beautifully designed with organic shapes and rounded lines to appeal to our innate desire to be surrounded with curved objects.



# Finishes



### Star Base Seating Finishes



PA00 – Polished Aluminum



PC23 – Dark Grey

### 4-Leg, Sled Base Seating Finishes



Design by EOOS

| Seat                     | <b>43211</b><br>Side chair,<br>4-Leg Base | <b>45220</b><br>Low Back armless,<br>4-leg, lounge height | <b>44140</b><br>Stool with 4-star swivel<br>base, glides | <b>44141</b><br>Stool with 4-star swivel<br>base with tablet, glides | <b>44150</b><br>Stool with 5-star base,<br>casters | <b>44151</b><br>Stool with 5-star base<br>with tablet, casters |
|--------------------------|-------------------------------------------|-----------------------------------------------------------|----------------------------------------------------------|----------------------------------------------------------------------|----------------------------------------------------|----------------------------------------------------------------|
| Seat Height