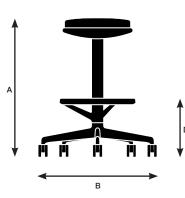

#### Model 43211

| A. Overall Height | 33.5"  |
|-------------------|--------|
| B. Overall Width  | 22.5"  |
| C. Overall Depth  | 24.25" |

#### Model 45220

| A. Overall Height | 33"    |
|-------------------|--------|
| B. Overall Width  | 24.5"  |
| C. Overall Depth  | 27.75" |