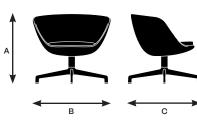

#### Model 45430

A. Overall Height41.25"B. Overall Width24.5"C. Overall Depth28.5"

Ĥ Ĥ

в

#### Model 45440

| A. Overall Height | 41.25" |
|-------------------|--------|
| B. Overall Width  | 29.25" |
| C. Overall Depth  | 30.5"  |