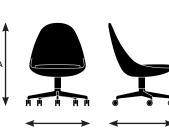

#### Model 46612

A. Overall Height35.5"B. Overall Width18.5"C. Overall Depth20"

А