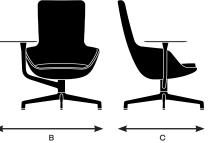

#### Model 45330

A. Overall Height28.25"B. Overall Width31.5"C. Overall Depth25.75"

#### Model 45340

| A. Overall Height | 28.25" |
|-------------------|--------|
| B. Overall Width  | 31.5"  |
| C. Overall Depth  | 29.25" |

| Model 45341       |        |
|-------------------|--------|
| A. Overall Height | 28.25" |
| B. Overall Width  | 39"    |
| C. Overall Depth  | 29.25" |