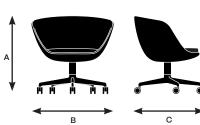

### 4-Leg, Sled Base Seating Finishes

Design by EOOS

| Seat                     | <b>43211</b><br>Side chair,<br>4-Leg Base | <b>45220</b><br>Low Back armless,<br>4-leg, lounge height | <b>44140</b><br>Stool with 4-star swivel<br>base, glides | <b>44141</b><br>Stool with 4-star swivel<br>base with tablet, glides | <b>44150</b><br>Stool with 5-star base,<br>casters | <b>44151</b><br>Stool with 5-star base<br>with tablet, casters |
|--------------------------|-------------------------------------------|-----------------------------------------------------------|----------------------------------------------------------|----------------------------------------------------------------------|----------------------------------------------------|----------------------------------------------------------------|
| Seat Height              | 18.5"                                     | 16.5"                                                     | 16.5"                                                    | 16.5"                                                                | 17.25"                                             | 17.25"                                                         |
| Seat Width               | 17.75"                                    | 19"                                                       | 20"                                                      | 20"                                                                  | 20"                                                | 20"                                                            |
| Seat Depth               | 17.75"                                    | 19"                                                       | 20"                                                      | 20"                                                                  | 20"                                                | 20"                                                            |
| Seat Pan Angle           | 1.5°                                      | 5.8°                                                      | 0°                                                       | ٥°                                                                   | 0°                                                 | ٥°                                                             |
| Back                     |                                           |                                                           |                                                          |                                                                      |                                                    |                                                                |
| Backrest Height          | 17.5"                                     | 20.75"                                                    | N/A                                                      | N/A                                                                  | N/A                                                | N/A                                                            |
| Backrest Width           | 18.5"                                     | 22"                                                       | N/A                                                      | N/A                                                                  | N/A                                                | N/A                                                            |
| Backrest Angle           | 107°                                      | 111.2°                                                    | N/A                                                      | N/A                                                                  | N/A                                                | N/A                                                            |
| Backrest to Seat Angle   | 105.5°                                    | 105.5°                                                    | N/A                                                      | N/A                                                                  | N/A                                                | N/A                                                            |
| Tablet                   |                                           |                                                           |                                                          |                                                                      |                                                    |                                                                |
| Tablet Height            | N/A                                       | N/A                                                       | N/A                                                      | 8.25"                                                                | N/A                                                | 8.25 <sup>°</sup>                                              |
| Tablet Length            | N/A                                       | N/A                                                       | N/A                                                      | 15.75"                                                               | N/A                                                | 15.75"                                                         |
| Tablet Width             | N/A                                       | N/A                                                       | N/A                                                      | 15.75"                                                               | N/A                                                | 25.75"                                                         |
| Tablet Height from Floor | N/A                                       | N/A                                                       | N/A                                                      | 25"                                                                  | N/A                                                | 25.75"                                                         |

#### Model 44140

| A. Overall Height | 16.5"  |
|-------------------|--------|
| B. Overall Width  | 29.25" |
| C. Overall Depth  | 29.25" |

| Model 44141       |       |
|-------------------|-------|
| A. Overall Height | 25    |
| B. Overall Width  | 40    |
| C. Overall Depth  | 29.25 |

#### Model 44150

| A. Overall Height | 17.25" |
|-------------------|--------|
| B. Overall Width  | 28.5"  |
| C. Overall Depth  | 28.5"  |

| Model 44151       |        |
|-------------------|--------|
| A. Overall Height | 25.75" |
| B. Overall Width  | 40"    |
| C. Overall Depth  | 28.5"  |