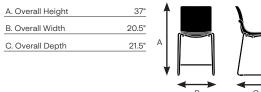

### Model 76205

| Model 76215       |       |
|-------------------|-------|
| A. Overall Height | 37"   |
| B. Overall Width  | 20.5" |
| C. Overall Depth  | 21.5" |

### Model 76225

 A. Overall Height
 37"

 B. Overall Width
 20.5"

 C. Overall Depth
 21.5"

| 3 | A |
|---|---|
|   |   |
|   |   |

| Model 76265       |       |
|-------------------|-------|
| A. Overall Height | 37"   |
| B. Overall Width  | 20"   |
| C. Overall Depth  | 21.5" |