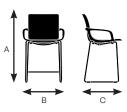

#### Model 76231

C. Overall Depth

21.5"

С

В

| Model | 76232 |
|-------|-------|
|       |       |

| A. Overall Height | 32"    |
|-------------------|--------|
| B. Overall Width  | 22.25" |
| C. Overall Depth  | 21.5"  |

|   | A |
|---|---|
| В | C |

| Model 76252       |        |
|-------------------|--------|
| A. Overall Height | 32"    |
| B. Overall Width  | 22.25" |
| C. Overall Depth  | 21.5"  |