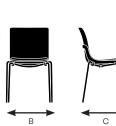

### Model 76240 A. Overall Height

| A. Overall Height | 32"    |
|-------------------|--------|
| B. Overall Width  | 22.25" |
| C. Overall Depth  | 21.5"  |

С

| Model 76270       |  |
|-------------------|--|
| A. Overall Height |  |

| A. Overall Height | 32"   |
|-------------------|-------|
| B. Overall Width  | 20"   |
| C. Overall Depth  | 21.5" |