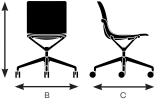

Α

Design by Form Us With Love Made by Keilhauer

| Seat                   | 76205<br>Counter stool with a plastic<br>shell and sled base | 76215<br>Counter stool with a<br>formed felt shell and sled<br>base | 76225<br>Counter stool with a plastic shell,<br>upholstered seat pad and sled<br>base | 76265<br>Counter stool with formed felt<br>shell, seatpad and sled base |
|------------------------|--------------------------------------------------------------|---------------------------------------------------------------------|---------------------------------------------------------------------------------------|-------------------------------------------------------------------------|
| Seat Height            | 23"                                                          | 23"                                                                 | 23.5"                                                                                 | 23.5"                                                                   |
| Seat Width             | 16.5"                                                        | 16.5"                                                               | 16.5"                                                                                 | 16.5"                                                                   |
| Seat Depth             | 17.5"                                                        | 17.5"                                                               | 17.5"                                                                                 | 17.5"                                                                   |
| Seat Pan Angle         | 11.5°                                                        | 11.5°                                                               | 11.5°                                                                                 | 11.5°                                                                   |
| Back                   |                                                              |                                                                     |                                                                                       |                                                                         |
| Backrest Height        | 17.5"                                                        | 17.5"                                                               | 17.5"                                                                                 | 17.5"                                                                   |
| Backrest Width         | 16.5"                                                        | 16.5"                                                               | 16.5"                                                                                 | 16.5"                                                                   |
| Backrest Angle         | 101°                                                         | 101°                                                                | 101°                                                                                  | 101°                                                                    |
| Backrest to Seat Angle | 89.5°                                                        | 89.5°                                                               | 89.5°                                                                                 | 89.5°                                                                   |
| Stacking               |                                                              |                                                                     |                                                                                       |                                                                         |
| Stacking on Floor      | 5                                                            | 5                                                                   | 5                                                                                     | 5                                                                       |
| Overall Height (Floor) | 45.75"                                                       | 45.75"                                                              | 45.75"                                                                                | 45.75"                                                                  |
| Overall Width (Floor)  | 20.5"                                                        | 20.5"                                                               | 20.5"                                                                                 | 20.5"                                                                   |
| Overall Depth (Floor)  | 30.75"                                                       | 30.75"                                                              | 30.75"                                                                                | 30.75"                                                                  |

### Model 76205

| Model 76215       |       |
|-------------------|-------|
| A. Overall Height | 37"   |
| B. Overall Width  | 20.5" |
| C. Overall Depth  | 21.5" |