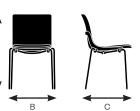

| Model 76241       |       |   |   |
|-------------------|-------|---|---|
| A. Overall Height | 32    | Î |   |
| B. Overall Width  | 22.25 |   | ( |
| C. Overall Depth  | 21.5  |   |   |
|                   |       | ↓ |   |

| A. Overall Height | 32    |
|-------------------|-------|
| B. Overall Width  | 22.25 |
| C. Overall Depth  | 21.5  |

| 32.25 |
|-------|
| 20    |
| 21.5  |
|       |

А

| Model 76272       |       |
|-------------------|-------|
| A. Overall Height | 32.25 |
| B. Overall Width  | 20    |
| C. Overall Depth  | 21.5  |