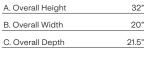

### Model 76200

A

A

| A. Overall Height | 32"   |
|-------------------|-------|
| B. Overall Width  | 20"   |
| C. Overall Depth  | 21.5" |

| Model 76260       |       |
|-------------------|-------|
| A. Overall Height | 32"   |
| B. Overall Width  | 20"   |
| C. Overall Depth  | 21.5" |