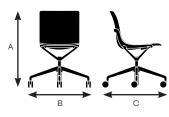

А

Design by Form Us With Love Made by Keilhauer

|                        | 76203<br>Side chair with a plastic shell<br>and 4-star aluminum base | 76213<br>Side chair with a formed felt<br>shell and 4-star aluminum<br>base | 76223<br>Side chair with a plastic shell,<br>upholstered seat pad and<br>4-star aluminum base | 76263<br>Side chair with a formed felt<br>shell, seatpad and 4-star<br>aluminum base |
|------------------------|----------------------------------------------------------------------|-----------------------------------------------------------------------------|-----------------------------------------------------------------------------------------------|--------------------------------------------------------------------------------------|
| Seat                   |                                                                      |                                                                             |                                                                                               |                                                                                      |
| Seat Height            | 16.5° - 20°                                                          | 16.5" - 20"                                                                 | 16.5" - 20"                                                                                   | 16.5" - 20"                                                                          |
| Seat Width             | 16.5"                                                                | 16.5"                                                                       | 16.5"                                                                                         | 16.5"                                                                                |
| Seat Depth             | 17.5"                                                                | 17.5"                                                                       | 17.5"                                                                                         | 17.5"                                                                                |
| Seat Pan Angle         | 11.5°                                                                | 11.5°                                                                       | 11.5°                                                                                         | 11.5°                                                                                |
| Back                   |                                                                      |                                                                             |                                                                                               |                                                                                      |
| Backrest Height        | 17.5"                                                                | 17.5"                                                                       | 17.5"                                                                                         | 17.5"                                                                                |
| Backrest Width         | 16.5"                                                                | 16.5"                                                                       | 16.5"                                                                                         | 16.5"                                                                                |
| Backrest Angle         | 101°                                                                 | 101°                                                                        | 101°                                                                                          | 101°                                                                                 |
| Backrest to Seat Angle | 89.5°                                                                | 89.5°                                                                       | 89.5°                                                                                         | 89.5°                                                                                |

### Model 76203

 A. Overall Height
 30.5" - 34"

 B. Overall Width
 25.5"

 C. Overall Depth
 26.75"

| Model 76213 |
|-------------|
|-------------|

| A. Overall Height | 30.5" - 34" |
|-------------------|-------------|
| B. Overall Width  | 25.5"       |
| C. Overall Depth  | 26.75"      |