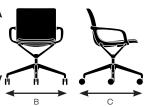

Design by Form Us With Love Made by Keilhauer

| Seat                   | 76230<br>Side chair with a plastic shell, arms<br>and 4-leg steel base | 76240<br>Side chair with a formed felt shell,<br>arms and 4-leg steel base | 76250<br>Side chair with a plastic shell,<br>upholstered seat pad, arms<br>and 4-leg steel base | 76270<br>Side chair with a formed felt<br>shell, arms, seatpad and 4-leg<br>steel base |  |
|------------------------|------------------------------------------------------------------------|----------------------------------------------------------------------------|-------------------------------------------------------------------------------------------------|----------------------------------------------------------------------------------------|--|
| Seat Height            | 18"                                                                    | 18"                                                                        | 18.5"                                                                                           | 18.5"                                                                                  |  |
| Seat Width             | 16.5"                                                                  | 16.5"                                                                      | 16.5"                                                                                           | 16.5"                                                                                  |  |
| Seat Depth             | 17.5"                                                                  | 17.5"                                                                      | 17.5"                                                                                           | 17.5"                                                                                  |  |
| Seat Pan Angle         | 11.5°                                                                  | 11.5°                                                                      | 11.5°                                                                                           | 11.5°                                                                                  |  |
| Back                   |                                                                        |                                                                            |                                                                                                 |                                                                                        |  |
| Backrest Height        | 17.5"                                                                  | 17.5"                                                                      | 17.5"                                                                                           | 17.5"                                                                                  |  |
| Backrest Width         | 16.5"                                                                  | 16.5"                                                                      | 16.5"                                                                                           | 16.5"                                                                                  |  |
| Backrest Angle         | 101°                                                                   | 101°                                                                       | 101°                                                                                            | 101°                                                                                   |  |
| Backrest to Seat Angle | 89.5°                                                                  | 89.5°                                                                      | 89.5°                                                                                           | 89.5°                                                                                  |  |
| Arm                    |                                                                        |                                                                            |                                                                                                 |                                                                                        |  |
| Arm Height             | 7.5"                                                                   | 7.5"                                                                       | 7.5"                                                                                            | 7.5"                                                                                   |  |
| Armrest Length         | 10"                                                                    | 10"                                                                        | 10"                                                                                             | 10"                                                                                    |  |
| Armrest Width          | 1"                                                                     | 1"                                                                         | 1"                                                                                              | 1"                                                                                     |  |
| Armrest Set Back       | 6.25"                                                                  | 6.25"                                                                      | 6.25"                                                                                           | 6.25"                                                                                  |  |
| Width Between Armrests | 19.5"                                                                  | 19.5"                                                                      | 19.5"                                                                                           | 19.5"                                                                                  |  |
| Arm Height from Floor  | Height from Floor 24" 24"                                              |                                                                            | 24"                                                                                             | 24"                                                                                    |  |
| Stacking               |                                                                        |                                                                            |                                                                                                 |                                                                                        |  |
| Stacking on Floor      | 5                                                                      | 5                                                                          | 5                                                                                               | 6                                                                                      |  |
| Overall Height (Floor) | 40.5"                                                                  | 40.5"                                                                      | 40.5"                                                                                           | 43"                                                                                    |  |
| Overall Width (Floor)  | 22.25"                                                                 | 22.25"                                                                     | 22.25"                                                                                          | 20"                                                                                    |  |
| Overall Depth (Floor)  | 29.75"                                                                 | 29.75"                                                                     | 29.75"                                                                                          | 32"                                                                                    |  |
| Stacking on Dolly 5    |                                                                        | 5                                                                          | 5                                                                                               | 10                                                                                     |  |
| Overall Height (Dolly) | 46"                                                                    | 46"                                                                        | 46" 59"                                                                                         |                                                                                        |  |
| Overall Width (Dolly)  | 24.5"                                                                  | 24.5"                                                                      | 24.5"                                                                                           | 20"                                                                                    |  |
| Overall Depth (Dolly)  | 34.75 <sup>°</sup>                                                     | 34.75"                                                                     | 34.75"                                                                                          | 41.5"                                                                                  |  |

### Model 76240 A. Overall Height

| A. Overall Height | 32"    |
|-------------------|--------|
| B. Overall Width  | 22.25" |
| C. Overall Depth  | 21.5"  |

С

| Model 76270       |  |
|-------------------|--|
| A. Overall Height |  |