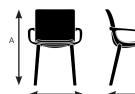

### Model 76200

A

A

| A. Overall Height | 32"   |
|-------------------|-------|
| B. Overall Width  | 20"   |
| C. Overall Depth  | 21.5" |

| Model 76260       |       |
|-------------------|-------|
| A. Overall Height | 32"   |
| B. Overall Width  | 20"   |
| C. Overall Depth  | 21.5" |