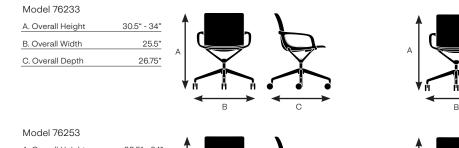

Design by Form Us With Love Made by Keilhauer

| Seat                   | 76233<br>Side chair with a plastic shell,<br>arms and 4-star aluminum<br>base | 76243<br>Side chair with a formed<br>felt shell, arms and 4-star<br>aluminum base | 76253<br>Side chair with a plastic shell,<br>upholstered seat pad, arms<br>and 4-star aluminum base | 76273<br>Side chair with a formed felt<br>shell, arms, seatpad and 4-star<br>aluminum base |
|------------------------|-------------------------------------------------------------------------------|-----------------------------------------------------------------------------------|-----------------------------------------------------------------------------------------------------|--------------------------------------------------------------------------------------------|
| Seat Height            | 16.5" - 20"                                                                   | 16.5" - 20"                                                                       | 16.5" - 20"                                                                                         | 17" - 20.5"                                                                                |
| Seat Width             | 16.5"                                                                         | 16.5"                                                                             | 16.5"                                                                                               | 16.5"                                                                                      |
| Seat Depth             | 17.5"                                                                         | 17.5"                                                                             | 17.5"                                                                                               | 17.5"                                                                                      |
| Seat Pan Angle         | 11.5°                                                                         | 11.5°                                                                             | 11.5°                                                                                               | 11.5°                                                                                      |
| Back                   |                                                                               |                                                                                   |                                                                                                     |                                                                                            |
| Backrest Height        | 17.5°                                                                         | 17.5"                                                                             | 17.5"                                                                                               | 17.5"                                                                                      |
| Backrest Width         | 16.5"                                                                         | 16.5"                                                                             | 16.5"                                                                                               | 16.5"                                                                                      |
| Backrest Angle         | 101°                                                                          | 101°                                                                              | 101°                                                                                                | 101°                                                                                       |
| Backrest to Seat Angle | 89.5°                                                                         | 89.5°                                                                             | 89.5°                                                                                               | 89.5°                                                                                      |
| Arm                    |                                                                               |                                                                                   |                                                                                                     |                                                                                            |
| Arm Height             | 7.5"                                                                          | 7.5"                                                                              | 7.5"                                                                                                | 7.5"                                                                                       |
| Armrest Length         | 10"                                                                           | 10"                                                                               | 10"                                                                                                 | 10"                                                                                        |
| Armrest Width          | 1"                                                                            | 1"                                                                                | 1"                                                                                                  | 1"                                                                                         |
| Armrest Set Back       | 6.25"                                                                         | 6.25"                                                                             | 6.25"                                                                                               | 6.25"                                                                                      |
| Width Between Armrests | 19.5"                                                                         | 19.5"                                                                             | 19.5"                                                                                               | 19.5"                                                                                      |
| Arm Height from Floor  | 22.5" - 26"                                                                   | 22.5" - 26"                                                                       | 22.5" - 26"                                                                                         | 22.5" - 26"                                                                                |

A

 A. Overall Height
 30.5" - 34"

 B. Overall Width
 25.5"

 C. Overall Depth
 26.75"

| Model 76243       |             |
|-------------------|-------------|
| A. Overall Height | 30.5" - 34" |
| B. Overall Width  | 25.5"       |
| C. Overall Depth  | 26.75"      |