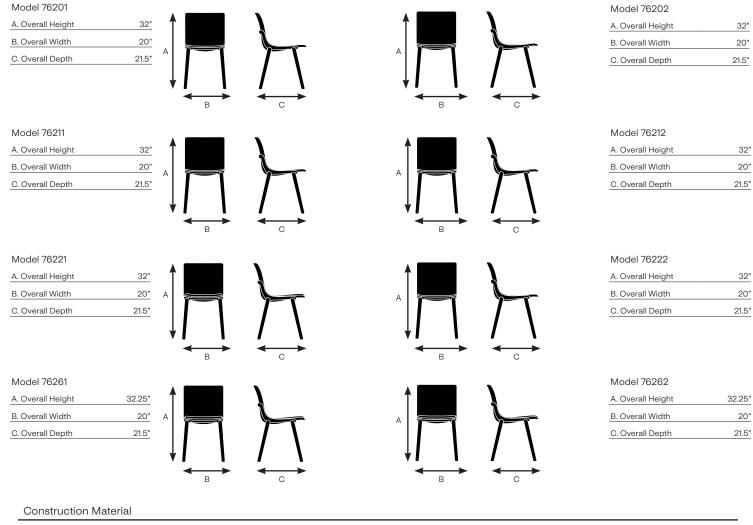

### Model 76200

A

A

| A. Overall Height | 32"   |
|-------------------|-------|
| B. Overall Width  | 20"   |
| C. Overall Depth  | 21.5" |

| Model 76260       |       |
|-------------------|-------|
| A. Overall Height | 32"   |
| B. Overall Width  | 20"   |
| C. Overall Depth  | 21.5" |

### Model 76240 A. Overall Height

| A. Overall Height | 32"    |
|-------------------|--------|
| B. Overall Width  | 22.25" |
| C. Overall Depth  | 21.5"  |

С

| Model 76270       |  |
|-------------------|--|
| A. Overall Height |  |

| A. Overall Height | 32"   |
|-------------------|-------|
| B. Overall Width  | 20"   |
| C. Overall Depth  | 21.5" |

| A. Overall Height | 32    |
|-------------------|-------|
| B. Overall Width  | 22.25 |
| C. Overall Depth  | 21.5  |

| 32.25 |
|-------|
| 20    |
| 21.5  |
|       |

А

| Model 76272       |       |
|-------------------|-------|
| A. Overall Height | 32.25 |
| B. Overall Width  | 20    |
| C. Overall Depth  | 21.5  |