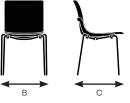

#### Model 76231

C. Overall Depth

21.5"

С

В

| Model | 76232 |
|-------|-------|
|       |       |

| A. Overall Height | 32"    |
|-------------------|--------|
| B. Overall Width  | 22.25" |
| C. Overall Depth  | 21.5"  |

|   | A |
|---|---|
| В | C |

| Model 76252       |        |
|-------------------|--------|
| A. Overall Height | 32"    |
| B. Overall Width  | 22.25" |
| C. Overall Depth  | 21.5"  |