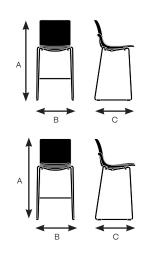

Design by Form Us With Love Made by Keilhauer

| Seat                   | 76204<br>Bar stool with a plastic shell<br>and sled base | 76214<br>Bar stool with a formed felt<br>shell and sled base | 76224<br>Bar stool with a plastic shell,<br>upholstered seat pad and<br>sled base | 76264<br>Bar stool with a formed felt<br>shell, seat pad and sled base |
|------------------------|----------------------------------------------------------|--------------------------------------------------------------|-----------------------------------------------------------------------------------|------------------------------------------------------------------------|
| Seat Height            | 29"                                                      | 29"                                                          | 29.5"                                                                             | 29.5"                                                                  |
| Seat Width             | 16.5"                                                    | 16.5"                                                        | 16.5"                                                                             | 16.5"                                                                  |
| Seat Depth             | 17.5"                                                    | 17.5"                                                        | 17.5"                                                                             | 17.5"                                                                  |
| Seat Pan Angle         | 11.5°                                                    | 11.5°                                                        | 11.5°                                                                             | 11.5°                                                                  |
| Back                   |                                                          |                                                              |                                                                                   |                                                                        |
| Backrest Height        | 17.5 <b>°</b>                                            | 17.5"                                                        | 17.5"                                                                             | 17.5"                                                                  |
| Backrest Width         | 16.5"                                                    | 16.5"                                                        | 16.5"                                                                             | 16.5"                                                                  |
| Backrest Angle         | 101°                                                     | 101°                                                         | 101°                                                                              | 101°                                                                   |
| Backrest to Seat Angle | 89.5"                                                    | 89.5"                                                        | 89.5"                                                                             | 89.5"                                                                  |
| Stacking               |                                                          |                                                              |                                                                                   |                                                                        |
| Stacking on Floor      | 5                                                        | 5                                                            | 5                                                                                 | N/A                                                                    |
| Overall Height (Floor) | 51.75"                                                   | 51.75"                                                       | 51.75"                                                                            | N/A                                                                    |
| Overall Width (Floor)  | 20.5"                                                    | 20.5"                                                        | 20.5"                                                                             | N/A                                                                    |
| Overall Depth (Floor)  | 31.75"                                                   | 31.75"                                                       | 31.75"                                                                            | N/A                                                                    |

| Model 76214       |       |
|-------------------|-------|
| A. Overall Height | 43"   |
| B. Overall Width  | 20.5" |
| C. Overall Depth  | 21.5" |
|                   |       |

| Model 76264       |        |
|-------------------|--------|
| A. Overall Height | 43"    |
| B. Overall Width  | 22.25" |
| C. Overall Depth  | 21.5"  |