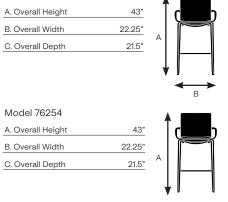

| Model 76214       |       |
|-------------------|-------|
| A. Overall Height | 43"   |
| B. Overall Width  | 20.5" |
| C. Overall Depth  | 21.5" |
|                   |       |

| Model 76264       |        |
|-------------------|--------|
| A. Overall Height | 43"    |
| B. Overall Width  | 22.25" |
| C. Overall Depth  | 21.5"  |