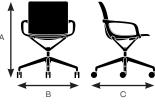

# Epix

Design by Form Us With Love Made by Keilhauer

| Seat                   | 76200<br>Side chair with a plastic shell<br>and 4-leg steel base | 76210<br>Side chair with a formed felt shell<br>and 4-leg steel base | 76220<br>Side chair with a plastic shell,<br>upholstered seat pad and 4-leg<br>steel base | 76260<br>Side chair, formed felt shell with<br>seat pad, 4-leg steel base |  |
|------------------------|------------------------------------------------------------------|----------------------------------------------------------------------|-------------------------------------------------------------------------------------------|---------------------------------------------------------------------------|--|
| Seat Height            | 18"                                                              | 18"                                                                  | 18.5"                                                                                     | 18.5"                                                                     |  |
| Seat Width             | 16.5"                                                            | 16.5"                                                                | 16.5"                                                                                     | 16.5"                                                                     |  |
| Seat Depth             | 17.5"                                                            | 17.5"                                                                | 17.5"                                                                                     | 17.5"                                                                     |  |
| Seat Pan Angle         | 11.5°                                                            | 11.5°                                                                | 11.5°                                                                                     | 11.5°                                                                     |  |
| Back                   |                                                                  |                                                                      |                                                                                           |                                                                           |  |
| Backrest Height        | 17.5"                                                            | 17.5"                                                                | 17.5"                                                                                     | 17.5"                                                                     |  |
| Backrest Width         | 16.5"                                                            | 16.5"                                                                | 16.5"                                                                                     | 16.5"                                                                     |  |
| Backrest Angle         | 101°                                                             | 101°                                                                 | 101°                                                                                      | 101°                                                                      |  |
| Backrest to Seat Angle | 89.5°                                                            | 89.5°                                                                | 89.5°                                                                                     | 89.5°                                                                     |  |
| Stacking               |                                                                  |                                                                      |                                                                                           |                                                                           |  |
| Stacking on Floor      | acking on Floor 6 6                                              |                                                                      | 6                                                                                         |                                                                           |  |
| Overall Height (Floor) | 43"                                                              | 43"                                                                  | 43"                                                                                       | 43"                                                                       |  |
| Overall Width (Floor)  | 20"                                                              | 20"                                                                  | 20"                                                                                       | )" 20"                                                                    |  |
| Overall Depth (Floor)  | 32"                                                              | 32° 32° 32° 32°                                                      |                                                                                           | 32"                                                                       |  |
| Stacking on Dolly      | Stacking on Dolly 10 10                                          |                                                                      | 10                                                                                        | 10                                                                        |  |
| Overall Height (Dolly) | 59"                                                              | 59"                                                                  | 59"                                                                                       | 59"                                                                       |  |
| Overall Width (Dolly)  | 24.5"                                                            | 24.5"                                                                | 24.5"                                                                                     | 20"                                                                       |  |
| Overall Depth (Dolly)  | 41.5"                                                            | 41.5"                                                                | 41.5"                                                                                     | 41.5"                                                                     |  |

### Model 76200

A

A

| A. Overall Height | 32"   |
|-------------------|-------|
| B. Overall Width  | 20"   |
| C. Overall Depth  | 21.5" |

| Model 76260       |       |
|-------------------|-------|
| A. Overall Height | 32"   |
| B. Overall Width  | 20"   |
| C. Overall Depth  | 21.5" |