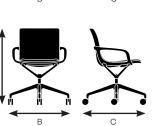

Design by Form Us With Love Made by Keilhauer

| Seat                   | 76233<br>Side chair with a plastic shell,<br>arms and 4-star aluminum<br>base | 76243<br>Side chair with a formed<br>felt shell, arms and 4-star<br>aluminum base | 76253<br>Side chair with a plastic shell,<br>upholstered seat pad, arms<br>and 4-star aluminum base | 76273<br>Side chair with a formed felt<br>shell, arms, seatpad and 4-star<br>aluminum base |
|------------------------|-------------------------------------------------------------------------------|-----------------------------------------------------------------------------------|-----------------------------------------------------------------------------------------------------|--------------------------------------------------------------------------------------------|
| Seat Height            | 16.5" - 20"                                                                   | 16.5" - 20"                                                                       | 16.5" - 20"                                                                                         | 17" - 20.5"                                                                                |
| Seat Width             | 16.5"                                                                         | 16.5"                                                                             | 16.5"                                                                                               | 16.5"                                                                                      |
| Seat Depth             | 17.5"                                                                         | 17.5"                                                                             | 17.5"                                                                                               | 17.5"                                                                                      |
| Seat Pan Angle         | 11.5°                                                                         | 11.5°                                                                             | 11.5°                                                                                               | 11.5°                                                                                      |
| Back                   |                                                                               |                                                                                   |                                                                                                     |                                                                                            |
| Backrest Height        | 17.5°                                                                         | 17.5"                                                                             | 17.5"                                                                                               | 17.5"                                                                                      |
| Backrest Width         | 16.5"                                                                         | 16.5"                                                                             | 16.5"                                                                                               | 16.5"                                                                                      |
| Backrest Angle         | 101°                                                                          | 101°                                                                              | 101°                                                                                                | 101°                                                                                       |
| Backrest to Seat Angle | 89.5°                                                                         | 89.5°                                                                             | 89.5°                                                                                               | 89.5°                                                                                      |
| Arm                    |                                                                               |                                                                                   |                                                                                                     |                                                                                            |
| Arm Height             | 7.5"                                                                          | 7.5"                                                                              | 7.5"                                                                                                | 7.5"                                                                                       |
| Armrest Length         | 10"                                                                           | 10"                                                                               | 10"                                                                                                 | 10"                                                                                        |
| Armrest Width          | 1"                                                                            | 1"                                                                                | 1"                                                                                                  | 1"                                                                                         |
| Armrest Set Back       | 6.25"                                                                         | 6.25"                                                                             | 6.25"                                                                                               | 6.25"                                                                                      |
| Width Between Armrests | 19.5"                                                                         | 19.5"                                                                             | 19.5"                                                                                               | 19.5"                                                                                      |
| Arm Height from Floor  | 22.5" - 26"                                                                   | 22.5" - 26"                                                                       | 22.5" - 26"                                                                                         | 22.5" - 26"                                                                                |

A

 A. Overall Height
 30.5" - 34"

 B. Overall Width
 25.5"

 C. Overall Depth
 26.75"

| Model 76243       |             |
|-------------------|-------------|
| A. Overall Height | 30.5" - 34" |
| B. Overall Width  | 25.5"       |
| C. Overall Depth  | 26.75"      |