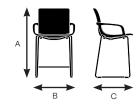

Design by Form Us With Love Made by Keilhauer

| Seat                   | 76235<br>Counter stool with a<br>plastic shell, arms and<br>sled base | 76245<br>Counter stool with a<br>formed felt shell, arms<br>and sled base | 76255<br>Counter stool with a plastic shell,<br>upholstered seat pad, arms and<br>sled base | 76275<br>Counter stool with a formed felt<br>shell, arms, seatpad and sled base |
|------------------------|-----------------------------------------------------------------------|---------------------------------------------------------------------------|---------------------------------------------------------------------------------------------|---------------------------------------------------------------------------------|
| Seat Height            | 23"                                                                   | 23"                                                                       | 23.5"                                                                                       | 23.5"                                                                           |
| Seat Width             | 16.5"                                                                 | 16.5"                                                                     | 16.5"                                                                                       | 16.5"                                                                           |
| Seat Depth             | 17.5"                                                                 | 17.5"                                                                     | 17.5"                                                                                       | 17.5"                                                                           |
| Seat Pan Angle         | 11.5°                                                                 | 11.5°                                                                     | 11.5°                                                                                       | 11.5°                                                                           |
| Back                   |                                                                       |                                                                           |                                                                                             |                                                                                 |
| Backrest Height        | 17.5"                                                                 | 17.5"                                                                     | 17.5"                                                                                       | 17.5"                                                                           |
| Backrest Width         | 16.5"                                                                 | 16.5"                                                                     | 16.5"                                                                                       | 16.5"                                                                           |
| Backrest Angle         | 101°                                                                  | 101°                                                                      | 101°                                                                                        | 101°                                                                            |
| Backrest to Seat Angle | 89.5°                                                                 | 89.5°                                                                     | 89.5°                                                                                       | 89.5°                                                                           |
| Arm                    |                                                                       |                                                                           |                                                                                             |                                                                                 |
| Arm Height             | 7.5"                                                                  | 7.5"                                                                      | 7.5"                                                                                        | 7.5"                                                                            |
| Armrest Length         | 10"                                                                   | 10"                                                                       | 10"                                                                                         | 10"                                                                             |
| Armrest Width          | 1"                                                                    | 1"                                                                        | 1"                                                                                          | 1"                                                                              |
| Armrest Set Back       | 6.25"                                                                 | 6.25"                                                                     | 6.25"                                                                                       | 6.25"                                                                           |
| Width Between Armrests | 19.5"                                                                 | 19.5"                                                                     | 19.5"                                                                                       | 19.5"                                                                           |
| Arm Height from Floor  | 38.75"                                                                | 38.75"                                                                    | 38.75"                                                                                      | 32.75*                                                                          |
| Stacking               |                                                                       |                                                                           |                                                                                             |                                                                                 |
| Stacking on Floor      | N/A                                                                   | N/A                                                                       | N/A                                                                                         | 5                                                                               |
| Overall Height (Floor) | N/A                                                                   | N/A                                                                       | N/A                                                                                         | 45.75"                                                                          |
| Overall Width (Floor)  | N/A                                                                   | N/A                                                                       | N/A                                                                                         | 20.5"                                                                           |
| Overall Depth (Floor)  | N/A                                                                   | N/A                                                                       | N/A                                                                                         | 30.75"                                                                          |

### Model 76235

A. Overall Height37"B. Overall Width22.25"C. Overall Depth21.5"

| Model 76245       |        |
|-------------------|--------|
| A. Overall Height | 37"    |
| B. Overall Width  | 22.25" |
| C. Overall Depth  | 21.5"  |

| Model 76275       |       |
|-------------------|-------|
| A. Overall Height | 37"   |
| B. Overall Width  | 20"   |
| C. Overall Depth  | 21.5" |
|                   |       |