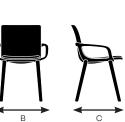

# Epix

Design by Form Us With Love Made by Keilhauer

| Seat                   | 76200<br>Side chair with a plastic shell<br>and 4-leg steel base | 76210<br>Side chair with a formed felt shell<br>and 4-leg steel base | 76220<br>Side chair with a plastic shell,<br>upholstered seat pad and 4-leg<br>steel base | 76260<br>Side chair, formed felt shell with<br>seat pad, 4-leg steel base |  |
|------------------------|------------------------------------------------------------------|----------------------------------------------------------------------|-------------------------------------------------------------------------------------------|---------------------------------------------------------------------------|--|
| Seat Height            | 18"                                                              | 18"                                                                  | 18.5"                                                                                     | 18.5"                                                                     |  |
| Seat Width             | 16.5"                                                            | 16.5"                                                                | 16.5"                                                                                     | 16.5"                                                                     |  |
| Seat Depth             | 17.5"                                                            | 17.5"                                                                | 17.5"                                                                                     | 17.5"                                                                     |  |
| Seat Pan Angle         | 11.5°                                                            | 11.5°                                                                | 11.5°                                                                                     | 11.5°                                                                     |  |
| Back                   |                                                                  |                                                                      |                                                                                           |                                                                           |  |
| Backrest Height        | 17.5"                                                            | 17.5"                                                                | 17.5"                                                                                     | 17.5"                                                                     |  |
| Backrest Width         | 16.5"                                                            | 16.5"                                                                | 16.5"                                                                                     | 16.5"                                                                     |  |
| Backrest Angle         | 101°                                                             | 101°                                                                 | 101°                                                                                      | 101°                                                                      |  |
| Backrest to Seat Angle | 89.5°                                                            | 89.5°                                                                | 89.5°                                                                                     | 89.5°                                                                     |  |
| Stacking               |                                                                  |                                                                      |                                                                                           |                                                                           |  |
| Stacking on Floor      | acking on Floor 6 6                                              |                                                                      | 6                                                                                         |                                                                           |  |
| Overall Height (Floor) | 43"                                                              | 43"                                                                  | 43"                                                                                       | 43"                                                                       |  |
| Overall Width (Floor)  | 20"                                                              | 20"                                                                  | 20"                                                                                       | )" 20"                                                                    |  |
| Overall Depth (Floor)  | 32"                                                              | 32° 32° 32° 32°                                                      |                                                                                           | 32"                                                                       |  |
| Stacking on Dolly      | Stacking on Dolly 10 10                                          |                                                                      | 10                                                                                        | 10                                                                        |  |
| Overall Height (Dolly) | 59"                                                              | 59"                                                                  | 59"                                                                                       | 59"                                                                       |  |
| Overall Width (Dolly)  | 24.5"                                                            | 24.5"                                                                | 24.5"                                                                                     | 20"                                                                       |  |
| Overall Depth (Dolly)  | 41.5"                                                            | 41.5"                                                                | 41.5"                                                                                     | 41.5"                                                                     |  |

### Model 76200

A

A

| A. Overall Height | 32"   |
|-------------------|-------|
| B. Overall Width  | 20"   |
| C. Overall Depth  | 21.5" |

| Model 76260       |       |
|-------------------|-------|
| A. Overall Height | 32"   |
| B. Overall Width  | 20"   |
| C. Overall Depth  | 21.5" |