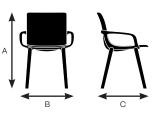

### Model 76240 A. Overall Height

| A. Overall Height | 32"    |
|-------------------|--------|
| B. Overall Width  | 22.25" |
| C. Overall Depth  | 21.5"  |

С

| Model 76270       |  |
|-------------------|--|
| A. Overall Height |  |