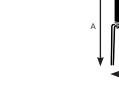

### Model 76200

A

A

| A. Overall Height | 32"   |
|-------------------|-------|
| B. Overall Width  | 20"   |
| C. Overall Depth  | 21.5" |

| Model 76260       |       |
|-------------------|-------|
| A. Overall Height | 32"   |
| B. Overall Width  | 20"   |
| C. Overall Depth  | 21.5" |