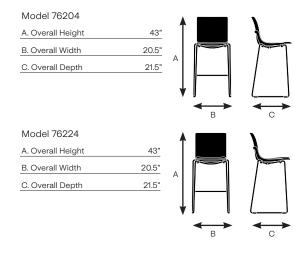

Design by Form Us With Love Made by Keilhauer

| Seat                   | 76204<br>Bar stool with a plastic shell<br>and sled base | 76214<br>Bar stool with a formed felt<br>shell and sled base | 76224<br>Bar stool with a plastic shell,<br>upholstered seat pad and<br>sled base | 76264<br>Bar stool with a formed felt<br>shell, seat pad and sled base |
|------------------------|----------------------------------------------------------|--------------------------------------------------------------|-----------------------------------------------------------------------------------|------------------------------------------------------------------------|
| Seat Height            | 29"                                                      | 29"                                                          | 29.5"                                                                             | 29.5"                                                                  |
| Seat Width             | 16.5"                                                    | 16.5"                                                        | 16.5"                                                                             | 16.5"                                                                  |
| Seat Depth             | 17.5"                                                    | 17.5"                                                        | 17.5"                                                                             | 17.5"                                                                  |
| Seat Pan Angle         | 11.5°                                                    | 11.5°                                                        | 11.5°                                                                             | 11.5°                                                                  |
| Back                   |                                                          |                                                              |                                                                                   |                                                                        |
| Backrest Height        | 17.5 <b>°</b>                                            | 17.5"                                                        | 17.5"                                                                             | 17.5"                                                                  |
| Backrest Width         | 16.5"                                                    | 16.5"                                                        | 16.5"                                                                             | 16.5"                                                                  |
| Backrest Angle         | 101°                                                     | 101°                                                         | 101°                                                                              | 101°                                                                   |
| Backrest to Seat Angle | 89.5"                                                    | 89.5"                                                        | 89.5"                                                                             | 89.5"                                                                  |
| Stacking               |                                                          |                                                              |                                                                                   |                                                                        |
| Stacking on Floor      | 5                                                        | 5                                                            | 5                                                                                 | N/A                                                                    |
| Overall Height (Floor) | 51.75"                                                   | 51.75"                                                       | 51.75"                                                                            | N/A                                                                    |
| Overall Width (Floor)  | 20.5"                                                    | 20.5"                                                        | 20.5"                                                                             | N/A                                                                    |
| Overall Depth (Floor)  | 31.75"                                                   | 31.75"                                                       | 31.75"                                                                            | N/A                                                                    |

| Model 76214       |       |
|-------------------|-------|
| A. Overall Height | 43"   |
| B. Overall Width  | 20.5" |
| C. Overall Depth  | 21.5" |
|                   |       |

| Model 76264       |        |
|-------------------|--------|
| A. Overall Height | 43"    |
| B. Overall Width  | 22.25" |
| C. Overall Depth  | 21.5"  |