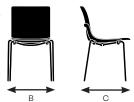

### Model 76200

A

A

| A. Overall Height | 32"   |
|-------------------|-------|
| B. Overall Width  | 20"   |
| C. Overall Depth  | 21.5" |

| Model 76260       |       |
|-------------------|-------|
| A. Overall Height | 32"   |
| B. Overall Width  | 20"   |
| C. Overall Depth  | 21.5" |