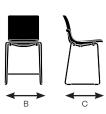

#### Model 76230

### Model 76240 A. Overall Height

| A. Overall Height | 32"    |
|-------------------|--------|
| B. Overall Width  | 22.25" |
| C. Overall Depth  | 21.5"  |

С

| Model 76270       |  |
|-------------------|--|
| A. Overall Height |  |