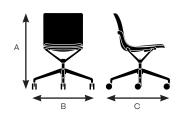

Design by Form Us With Love Made by Keilhauer

| Seat                   | 76230<br>Side chair with a plastic shell, arms<br>and 4-leg steel base | 76240<br>Side chair with a formed felt shell,<br>arms and 4-leg steel base | 76250<br>Side chair with a plastic shell,<br>upholstered seat pad, arms<br>and 4-leg steel base | 76270<br>Side chair with a formed felt<br>shell, arms, seatpad and 4-leg<br>steel base |  |
|------------------------|------------------------------------------------------------------------|----------------------------------------------------------------------------|-------------------------------------------------------------------------------------------------|----------------------------------------------------------------------------------------|--|
| Seat Height            | 18"                                                                    | 18"                                                                        | 18.5"                                                                                           | 18.5"                                                                                  |  |
| Seat Width             | 16.5"                                                                  | 16.5"                                                                      | 16.5"                                                                                           | 16.5"                                                                                  |  |
| Seat Depth             | 17.5"                                                                  | 17.5"                                                                      | 17.5"                                                                                           | 17.5"                                                                                  |  |
| Seat Pan Angle         | 11.5°                                                                  | 11.5°                                                                      | 11.5°                                                                                           | 11.5°                                                                                  |  |
| Back                   |                                                                        |                                                                            |                                                                                                 |                                                                                        |  |
| Backrest Height        | 17.5"                                                                  | 17.5"                                                                      | 17.5"                                                                                           | 17.5"                                                                                  |  |
| Backrest Width         | 16.5"                                                                  | 16.5"                                                                      | 16.5"                                                                                           | 16.5"                                                                                  |  |
| Backrest Angle         | 101°                                                                   | 101°                                                                       | 101°                                                                                            | 101°                                                                                   |  |
| Backrest to Seat Angle | 89.5°                                                                  | 89.5°                                                                      | 89.5°                                                                                           | 89.5°                                                                                  |  |
| Arm                    |                                                                        |                                                                            |                                                                                                 |                                                                                        |  |
| Arm Height             | 7.5"                                                                   | 7.5"                                                                       | 7.5"                                                                                            | 7.5"                                                                                   |  |
| Armrest Length         | 10"                                                                    | 10"                                                                        | 10"                                                                                             | 10"                                                                                    |  |
| Armrest Width          | 1"                                                                     | 1"                                                                         | 1"                                                                                              | 1"                                                                                     |  |
| Armrest Set Back       | 6.25"                                                                  | 6.25"                                                                      | 6.25"                                                                                           | 6.25"                                                                                  |  |
| Width Between Armrests | 19.5"                                                                  | 19.5"                                                                      | 19.5"                                                                                           | 19.5"                                                                                  |  |
| Arm Height from Floor  | Height from Floor 24" 24"                                              |                                                                            | 24"                                                                                             | 24"                                                                                    |  |
| Stacking               |                                                                        |                                                                            |                                                                                                 |                                                                                        |  |
| Stacking on Floor      | 5                                                                      | 5                                                                          | 5                                                                                               | 6                                                                                      |  |
| Overall Height (Floor) | 40.5"                                                                  | 40.5"                                                                      | 40.5"                                                                                           | 43"                                                                                    |  |
| Overall Width (Floor)  | 22.25"                                                                 | 22.25"                                                                     | 22.25"                                                                                          | 20"                                                                                    |  |
| Overall Depth (Floor)  | 29.75"                                                                 | 29.75"                                                                     | 29.75"                                                                                          | 32"                                                                                    |  |
| Stacking on Dolly 5    |                                                                        | 5                                                                          | 5                                                                                               | 10                                                                                     |  |
| Overall Height (Dolly) | 46"                                                                    | 46"                                                                        | 46" 59"                                                                                         |                                                                                        |  |
| Overall Width (Dolly)  | 24.5"                                                                  | 24.5"                                                                      | 24.5"                                                                                           | 20"                                                                                    |  |
| Overall Depth (Dolly)  | 34.75 <sup>°</sup>                                                     | 34.75"                                                                     | 34.75"                                                                                          | 41.5"                                                                                  |  |

#### Model 76230

### Model 76240 A. Overall Height

| A. Overall Height | 32"    |
|-------------------|--------|
| B. Overall Width  | 22.25" |
| C. Overall Depth  | 21.5"  |

С

| Model 76270       |  |
|-------------------|--|
| A. Overall Height |  |