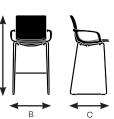

#### Model 76231

C. Overall Depth

21.5"

С

В

| Model | 76232 |
|-------|-------|
|       |       |

| A. Overall Height | 32"    |
|-------------------|--------|
| B. Overall Width  | 22.25" |
| C. Overall Depth  | 21.5"  |

|   | A |
|---|---|
| В | C |

| Model 76252       |        |
|-------------------|--------|
| A. Overall Height | 32"    |
| B. Overall Width  | 22.25" |
| C. Overall Depth  | 21.5"  |