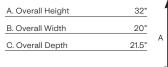

### Model 76200

A

A

| A. Overall Height | 32"   |
|-------------------|-------|
| B. Overall Width  | 20"   |
| C. Overall Depth  | 21.5" |

| Model 76260       |       |
|-------------------|-------|
| A. Overall Height | 32"   |
| B. Overall Width  | 20"   |
| C. Overall Depth  | 21.5" |