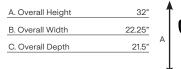

|   | A |
|---|---|
| В | C |

| Model 76252       |        |
|-------------------|--------|
| A. Overall Height | 32"    |
| B. Overall Width  | 22.25" |
| C. Overall Depth  | 21.5"  |