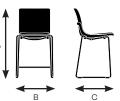

| A. Overall Height | 32"   |
|-------------------|-------|
| B. Overall Width  | 20"   |
| C. Overall Depth  | 21.5" |