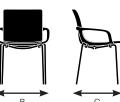

Design by Form Us With Love Made by Keilhauer

|                        | 76231<br>Side chair with a plastic shell,<br>arms and ash legs | 76232<br>Side chair with a plastic shell.<br>arms and walnut legs | 76251<br>Side chair with a plastic shell,<br>arms, upholstered seatpad and<br>ash legs | 76252<br>Side chair with a plastic shell,<br>ams, upholstered seat pad<br>and walnut legs |
|------------------------|----------------------------------------------------------------|-------------------------------------------------------------------|----------------------------------------------------------------------------------------|-------------------------------------------------------------------------------------------|
| Seat                   |                                                                |                                                                   | asiriegs                                                                               | and wantut legs                                                                           |
| Seat Height            | 18.25"                                                         | 18.25"                                                            | 18.75 <sup>°</sup>                                                                     | 18.75°                                                                                    |
| Seat Width             | 16.5"                                                          | 16.5"                                                             | 16.5"                                                                                  | 16.5"                                                                                     |
| Seat Depth             | 17.5"                                                          | 17.5"                                                             | 17.5"                                                                                  | 17.5"                                                                                     |
| Seat Pan Angle         | 11.5°                                                          | 11.5°                                                             | 11.5°                                                                                  | 11.5°                                                                                     |
| Back                   |                                                                |                                                                   |                                                                                        |                                                                                           |
| Backrest Height        | 17.5"                                                          | 17.5"                                                             | 17.5"                                                                                  | 17.5"                                                                                     |
| Backrest Width         | 16.5"                                                          | 16.5"                                                             | 16.5"                                                                                  | 16.5"                                                                                     |
| Backrest Angle         | 101°                                                           | 101°                                                              | 101°                                                                                   | 101°                                                                                      |
| Backrest to Seat Angle | 89.5°                                                          | 89.5°                                                             | 89.5°                                                                                  | 89.5°                                                                                     |
| Arm                    |                                                                |                                                                   |                                                                                        |                                                                                           |
| Arm Height             | 7.5"                                                           | 7.5"                                                              | 7.5"                                                                                   | 7.5"                                                                                      |
| Armrest Length         | 10"                                                            | 10"                                                               | 10"                                                                                    | 10"                                                                                       |
| Armrest Width          | 1"                                                             | 1"                                                                | 1"                                                                                     | 1"                                                                                        |
| Armrest Set Back       | 6.25"                                                          | 6.25"                                                             | 6.25"                                                                                  | 6.25"                                                                                     |
| Width Between Armrests | 19.5"                                                          | 19.5"                                                             | 19.5"                                                                                  | 19.5"                                                                                     |
| Arm Height from Floor  | 24.25"                                                         | 24.25"                                                            | 24.25"                                                                                 | 24.25"                                                                                    |

#### Model 76231

C. Overall Depth

21.5"

С

В

| Model | 76232 |
|-------|-------|
|       |       |

| A. Overall Height | 32"    |
|-------------------|--------|
| B. Overall Width  | 22.25" |
| C. Overall Depth  | 21.5"  |