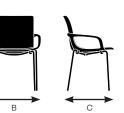

Design by Form Us With Love Made by Keilhauer

| Seat                   | 76230<br>Side chair with a plastic shell, arms<br>and 4-leg steel base | 76240<br>Side chair with a formed felt shell,<br>arms and 4-leg steel base | 76250<br>Side chair with a plastic shell,<br>upholstered seat pad, arms<br>and 4-leg steel base | 76270<br>Side chair with a formed felt<br>shell, arms, seatpad and 4-leg<br>steel base |  |
|------------------------|------------------------------------------------------------------------|----------------------------------------------------------------------------|-------------------------------------------------------------------------------------------------|----------------------------------------------------------------------------------------|--|
| Seat Height            | 18"                                                                    | 18"                                                                        | 18.5"                                                                                           | 18.5"                                                                                  |  |
| Seat Width             | 16.5"                                                                  | 16.5"                                                                      | 16.5"                                                                                           | 16.5"                                                                                  |  |
| Seat Depth             | 17.5"                                                                  | 17.5"                                                                      | 17.5"                                                                                           | 17.5"                                                                                  |  |
| Seat Pan Angle         | 11.5°                                                                  | 11.5°                                                                      | 11.5°                                                                                           | 11.5°                                                                                  |  |
| Back                   |                                                                        |                                                                            |                                                                                                 |                                                                                        |  |
| Backrest Height        | 17.5"                                                                  | 17.5"                                                                      | 17.5"                                                                                           | 17.5"                                                                                  |  |
| Backrest Width         | 16.5"                                                                  | 16.5"                                                                      | 16.5"                                                                                           | 16.5"                                                                                  |  |
| Backrest Angle         | 101°                                                                   | 101°                                                                       | 101°                                                                                            | 101°                                                                                   |  |
| Backrest to Seat Angle | 89.5°                                                                  | 89.5°                                                                      | 89.5°                                                                                           | 89.5°                                                                                  |  |
| Arm                    |                                                                        |                                                                            |                                                                                                 |                                                                                        |  |
| Arm Height             | 7.5"                                                                   | 7.5"                                                                       | 7.5"                                                                                            | 7.5"                                                                                   |  |
| Armrest Length         | 10"                                                                    | 10"                                                                        | 10"                                                                                             | 10"                                                                                    |  |
| Armrest Width          | 1"                                                                     | 1"                                                                         | 1"                                                                                              | 1"                                                                                     |  |
| Armrest Set Back       | 6.25"                                                                  | 6.25"                                                                      | 6.25"                                                                                           | 6.25"                                                                                  |  |
| Width Between Armrests | 19.5"                                                                  | 19.5"                                                                      | 19.5"                                                                                           | 19.5"                                                                                  |  |
| Arm Height from Floor  | Height from Floor 24" 24"                                              |                                                                            | 24"                                                                                             | 24"                                                                                    |  |
| Stacking               |                                                                        |                                                                            |                                                                                                 |                                                                                        |  |
| Stacking on Floor      | 5                                                                      | 5                                                                          | 5                                                                                               | 6                                                                                      |  |
| Overall Height (Floor) | 40.5"                                                                  | 40.5"                                                                      | 40.5"                                                                                           | 43"                                                                                    |  |
| Overall Width (Floor)  | 22.25"                                                                 | 22.25"                                                                     | 22.25"                                                                                          | 20"                                                                                    |  |
| Overall Depth (Floor)  | 29.75"                                                                 | 29.75"                                                                     | 29.75"                                                                                          | 32"                                                                                    |  |
| Stacking on Dolly 5    |                                                                        | 5                                                                          | 5                                                                                               | 10                                                                                     |  |
| Overall Height (Dolly) | 46"                                                                    | 46"                                                                        | 46" 59"                                                                                         |                                                                                        |  |
| Overall Width (Dolly)  | 24.5"                                                                  | 24.5"                                                                      | 24.5"                                                                                           | 20"                                                                                    |  |
| Overall Depth (Dolly)  | 34.75 <sup>°</sup>                                                     | 34.75"                                                                     | 34.75"                                                                                          | 41.5"                                                                                  |  |