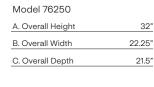

|   | A |
|---|---|
| В | C |

| Model 76252       |        |
|-------------------|--------|
| A. Overall Height | 32"    |
| B. Overall Width  | 22.25" |
| C. Overall Depth  | 21.5"  |