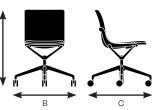

# Epix

Design by Form Us With Love Made by Keilhauer

| Seat                   | 76200<br>Side chair with a plastic shell<br>and 4-leg steel base | 76210<br>Side chair with a formed felt shell<br>and 4-leg steel base | 76220<br>Side chair with a plastic shell,<br>upholstered seat pad and 4-leg<br>steel base | 76260<br>Side chair, formed felt shell with<br>seat pad, 4-leg steel base |  |
|------------------------|------------------------------------------------------------------|----------------------------------------------------------------------|-------------------------------------------------------------------------------------------|---------------------------------------------------------------------------|--|
| Seat Height            | 18"                                                              | 18"                                                                  | 18.5"                                                                                     | 18.5"                                                                     |  |
| Seat Width             | 16.5"                                                            | 16.5"                                                                | 16.5"                                                                                     | 16.5"                                                                     |  |
| Seat Depth             | 17.5"                                                            | 17.5"                                                                | 17.5"                                                                                     | 17.5"                                                                     |  |
| Seat Pan Angle         | 11.5°                                                            | 11.5°                                                                | 11.5°                                                                                     | 11.5°                                                                     |  |
| Back                   |                                                                  |                                                                      |                                                                                           |                                                                           |  |
| Backrest Height        | 17.5"                                                            | 17.5"                                                                | 17.5"                                                                                     | 17.5"                                                                     |  |
| Backrest Width         | 16.5"                                                            | 16.5"                                                                | 16.5"                                                                                     | 16.5"                                                                     |  |
| Backrest Angle         | 101°                                                             | 101°                                                                 | 101°                                                                                      | 101°                                                                      |  |
| Backrest to Seat Angle | 89.5°                                                            | 89.5°                                                                | 89.5°                                                                                     | 89.5°                                                                     |  |
| Stacking               |                                                                  |                                                                      |                                                                                           |                                                                           |  |
| Stacking on Floor      | acking on Floor 6 6                                              |                                                                      | 6                                                                                         |                                                                           |  |
| Overall Height (Floor) | 43"                                                              | 43"                                                                  | 43"                                                                                       | 43"                                                                       |  |
| Overall Width (Floor)  | 20"                                                              | 20"                                                                  | 20"                                                                                       | )" 20"                                                                    |  |
| Overall Depth (Floor)  | 32"                                                              | 32° 32° 32° 32°                                                      |                                                                                           | 32"                                                                       |  |
| Stacking on Dolly      | Stacking on Dolly 10 10                                          |                                                                      | 10                                                                                        | 10                                                                        |  |
| Overall Height (Dolly) | 59"                                                              | 59"                                                                  | 59"                                                                                       | 59"                                                                       |  |
| Overall Width (Dolly)  | 24.5"                                                            | 24.5"                                                                | 24.5"                                                                                     | 20"                                                                       |  |
| Overall Depth (Dolly)  | 41.5"                                                            | 41.5"                                                                | 41.5"                                                                                     | 41.5"                                                                     |  |

### Model 76200

A

A

| A. Overall Height | 32"   |
|-------------------|-------|
| B. Overall Width  | 20"   |
| C. Overall Depth  | 21.5" |

| Model 76260       |       |
|-------------------|-------|
| A. Overall Height | 32"   |
| B. Overall Width  | 20"   |
| C. Overall Depth  | 21.5" |