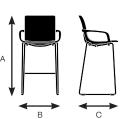

### Model 76200

A

A

| A. Overall Height | 32"   |
|-------------------|-------|
| B. Overall Width  | 20"   |
| C. Overall Depth  | 21.5" |

| Model 76260       |       |
|-------------------|-------|
| A. Overall Height | 32"   |
| B. Overall Width  | 20"   |
| C. Overall Depth  | 21.5" |