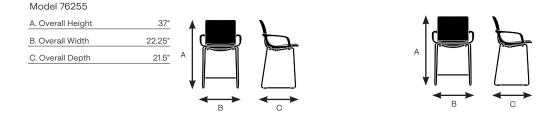

Design by Form Us With Love Made by Keilhauer

| Seat                   | 76235<br>Counter stool with a<br>plastic shell, arms and<br>sled base | 76245<br>Counter stool with a<br>formed felt shell, arms<br>and sled base | 76255<br>Counter stool with a plastic shell,<br>upholstered seat pad, arms and<br>sled base | 76275<br>Counter stool with a formed felt<br>shell, arms, seatpad and sled base |
|------------------------|-----------------------------------------------------------------------|---------------------------------------------------------------------------|---------------------------------------------------------------------------------------------|---------------------------------------------------------------------------------|
| Seat Height            | 23"                                                                   | 23"                                                                       | 23.5"                                                                                       | 23.5"                                                                           |
| Seat Width             | 16.5"                                                                 | 16.5"                                                                     | 16.5"                                                                                       | 16.5"                                                                           |
| Seat Depth             | 17.5"                                                                 | 17.5"                                                                     | 17.5"                                                                                       | 17.5"                                                                           |
| Seat Pan Angle         | 11.5°                                                                 | 11.5°                                                                     | 11.5°                                                                                       | 11.5°                                                                           |
| Back                   |                                                                       |                                                                           |                                                                                             |                                                                                 |
| Backrest Height        | 17.5"                                                                 | 17.5"                                                                     | 17.5"                                                                                       | 17.5"                                                                           |
| Backrest Width         | 16.5"                                                                 | 16.5"                                                                     | 16.5"                                                                                       | 16.5"                                                                           |
| Backrest Angle         | 101°                                                                  | 101°                                                                      | 101°                                                                                        | 101°                                                                            |
| Backrest to Seat Angle | 89.5°                                                                 | 89.5°                                                                     | 89.5°                                                                                       | 89.5°                                                                           |
| Arm                    |                                                                       |                                                                           |                                                                                             |                                                                                 |
| Arm Height             | 7.5"                                                                  | 7.5"                                                                      | 7.5"                                                                                        | 7.5"                                                                            |
| Armrest Length         | 10"                                                                   | 10"                                                                       | 10"                                                                                         | 10"                                                                             |
| Armrest Width          | 1"                                                                    | 1"                                                                        | 1"                                                                                          | 1"                                                                              |
| Armrest Set Back       | 6.25"                                                                 | 6.25"                                                                     | 6.25"                                                                                       | 6.25"                                                                           |
| Width Between Armrests | 19.5"                                                                 | 19.5"                                                                     | 19.5"                                                                                       | 19.5"                                                                           |
| Arm Height from Floor  | 38.75"                                                                | 38.75"                                                                    | 38.75"                                                                                      | 32.75*                                                                          |
| Stacking               |                                                                       |                                                                           |                                                                                             |                                                                                 |
| Stacking on Floor      | N/A                                                                   | N/A                                                                       | N/A                                                                                         | 5                                                                               |
| Overall Height (Floor) | N/A                                                                   | N/A                                                                       | N/A                                                                                         | 45.75"                                                                          |
| Overall Width (Floor)  | N/A                                                                   | N/A                                                                       | N/A                                                                                         | 20.5"                                                                           |
| Overall Depth (Floor)  | N/A                                                                   | N/A                                                                       | N/A                                                                                         | 30.75"                                                                          |

### Model 76235

A. Overall Height37"B. Overall Width22.25"C. Overall Depth21.5"

| Model 76245       |        |
|-------------------|--------|
| A. Overall Height | 37"    |
| B. Overall Width  | 22.25" |
| C. Overall Depth  | 21.5"  |

| Model 76275       |       |
|-------------------|-------|
| A. Overall Height | 37"   |
| B. Overall Width  | 20"   |
| C. Overall Depth  | 21.5" |
|                   |       |