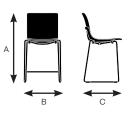

### Model 76200

A

A

| A. Overall Height | 32"   |
|-------------------|-------|
| B. Overall Width  | 20"   |
| C. Overall Depth  | 21.5" |

| Model 76260       |       |
|-------------------|-------|
| A. Overall Height | 32"   |
| B. Overall Width  | 20"   |
| C. Overall Depth  | 21.5" |