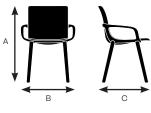

| Model 76241       |       |   |   |
|-------------------|-------|---|---|
| A. Overall Height | 32    | Î |   |
| B. Overall Width  | 22.25 |   | ( |
| C. Overall Depth  | 21.5  |   |   |
|                   |       | ↓ |   |

| A. Overall Height | 32    |
|-------------------|-------|
| B. Overall Width  | 22.25 |
| C. Overall Depth  | 21.5  |

| 32.25 |
|-------|
| 20    |
| 21.5  |
|       |

А

| Model 76272       |       |
|-------------------|-------|
| A. Overall Height | 32.25 |
| B. Overall Width  | 20    |
| C. Overall Depth  | 21.5  |