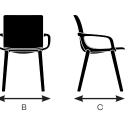

#### Model 76231

C. Overall Depth

21.5"

С

В

| Model | 76232 |
|-------|-------|
|       |       |

| A. Overall Height | 32"    |
|-------------------|--------|
| B. Overall Width  | 22.25" |
| C. Overall Depth  | 21.5"  |

|   | A |
|---|---|
| В | C |

| Model 76252       |        |
|-------------------|--------|
| A. Overall Height | 32"    |
| B. Overall Width  | 22.25" |
| C. Overall Depth  | 21.5"  |