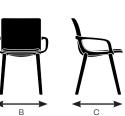

Design by Form Us With Love Made by Keilhauer

| Seat                   | 76230<br>Side chair with a plastic shell, arms<br>and 4-leg steel base | 76240<br>Side chair with a formed felt shell,<br>arms and 4-leg steel base | 76250<br>Side chair with a plastic shell,<br>upholstered seat pad, arms<br>and 4-leg steel base | 76270<br>Side chair with a formed felt<br>shell, arms, seatpad and 4-leg<br>steel base |  |
|------------------------|------------------------------------------------------------------------|----------------------------------------------------------------------------|-------------------------------------------------------------------------------------------------|----------------------------------------------------------------------------------------|--|
| Seat Height            | 18"                                                                    | 18"                                                                        | 18.5"                                                                                           | 18.5"                                                                                  |  |
| Seat Width             | 16.5"                                                                  | 16.5"                                                                      | 16.5"                                                                                           | 16.5"                                                                                  |  |
| Seat Depth             | 17.5"                                                                  | 17.5"                                                                      | 17.5"                                                                                           | 17.5"                                                                                  |  |
| Seat Pan Angle         | 11.5°                                                                  | 11.5°                                                                      | 11.5°                                                                                           | 11.5°                                                                                  |  |
| Back                   |                                                                        |                                                                            |                                                                                                 |                                                                                        |  |
| Backrest Height        | 17.5"                                                                  | 17.5"                                                                      | 17.5"                                                                                           | 17.5"                                                                                  |  |
| Backrest Width         | 16.5"                                                                  | 16.5"                                                                      | 16.5"                                                                                           | 16.5"                                                                                  |  |
| Backrest Angle         | 101°                                                                   | 101°                                                                       | 101°                                                                                            | 101°                                                                                   |  |
| Backrest to Seat Angle | 89.5°                                                                  | 89.5°                                                                      | 89.5°                                                                                           | 89.5°                                                                                  |  |
| Arm                    |                                                                        |                                                                            |                                                                                                 |                                                                                        |  |
| Arm Height             | 7.5"                                                                   | 7.5"                                                                       | 7.5"                                                                                            | 7.5"                                                                                   |  |
| Armrest Length         | 10"                                                                    | 10"                                                                        | 10"                                                                                             | 10"                                                                                    |  |
| Armrest Width          | 1"                                                                     | 1"                                                                         | 1"                                                                                              | 1"                                                                                     |  |
| Armrest Set Back       | 6.25"                                                                  | 6.25"                                                                      | 6.25"                                                                                           | 6.25"                                                                                  |  |
| Width Between Armrests | 19.5"                                                                  | 19.5"                                                                      | 19.5"                                                                                           | 19.5"                                                                                  |  |
| Arm Height from Floor  | Height from Floor 24" 24"                                              |                                                                            | 24"                                                                                             | 24"                                                                                    |  |
| Stacking               |                                                                        |                                                                            |                                                                                                 |                                                                                        |  |
| Stacking on Floor      | 5                                                                      | 5                                                                          | 5                                                                                               | 6                                                                                      |  |
| Overall Height (Floor) | 40.5"                                                                  | 40.5"                                                                      | 40.5"                                                                                           | 43"                                                                                    |  |
| Overall Width (Floor)  | 22.25"                                                                 | 22.25"                                                                     | 22.25"                                                                                          | 20"                                                                                    |  |
| Overall Depth (Floor)  | 29.75"                                                                 | 29.75"                                                                     | 29.75"                                                                                          | 32"                                                                                    |  |
| Stacking on Dolly 5    |                                                                        | 5                                                                          | 5                                                                                               | 10                                                                                     |  |
| Overall Height (Dolly) | 46"                                                                    | 46"                                                                        | 46" 59"                                                                                         |                                                                                        |  |
| Overall Width (Dolly)  | 24.5"                                                                  | 24.5"                                                                      | 24.5"                                                                                           | 20"                                                                                    |  |
| Overall Depth (Dolly)  | 34.75 <sup>°</sup>                                                     | 34.75"                                                                     | 34.75"                                                                                          | 41.5"                                                                                  |  |

#### Model 76230

### Model 76240 A. Overall Height

| A. Overall Height | 32"    |
|-------------------|--------|
| B. Overall Width  | 22.25" |
| C. Overall Depth  | 21.5"  |

С

| Model 76270       |  |
|-------------------|--|
| A. Overall Height |  |