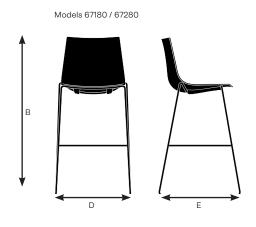

**KEILHAUER** 

Designer: Tom Deacon

| Seat                           | 66180<br>Armless Counter<br>Stool, Plastic<br>Shell, Sled Base | 66280<br>Armless Counter<br>Stool, Wood Shell,<br>Sled Base | 67180<br>Armless Bar Stool,<br>Plastic Shell, Sled<br>Base | <b>67280</b><br>Armless Bar Stool,<br>Wood Shell, Sled<br>Base | 67380<br>Sled Base Bar<br>Stool, Plastic Shell<br>and Upholstered<br>Seat Pad, Armless | 67480<br>Sled Base Bar<br>Stool, Wood Shell<br>and Upholstered<br>Seat Pad, Armless | 66380<br>Sled Base<br>Counter Stool<br>with Plastic Shell<br>and Upholstered<br>Seat Pad, Armless | 66480<br>Sled Base<br>Counter Stool<br>with Wood Shell<br>and Upholstered<br>Seat Pad, Armless |
|--------------------------------|----------------------------------------------------------------|-------------------------------------------------------------|------------------------------------------------------------|----------------------------------------------------------------|----------------------------------------------------------------------------------------|-------------------------------------------------------------------------------------|---------------------------------------------------------------------------------------------------|------------------------------------------------------------------------------------------------|
| Seat Height                    | 26.5"                                                          | 26.5"                                                       | 31.5"                                                      | 31.5"                                                          | 31.5"                                                                                  | 31.5"                                                                               | 26.5"                                                                                             | 26.5"                                                                                          |
| Seat Width                     | 18.00"                                                         | 18.00"                                                      | 18.00"                                                     | 18.00"                                                         | 18.00"                                                                                 | 18.00"                                                                              | 18.00"                                                                                            | 18.00"                                                                                         |
| Seat Depth                     | 16.25"                                                         | 16.25"                                                      | 16.25"                                                     | 16.25"                                                         | 16.25"                                                                                 | 16.25"                                                                              | 16.25"                                                                                            | 16.25"                                                                                         |
| Seat Pan Angle                 | 5.5°                                                           | 5.5°                                                        | 5.5°                                                       | 5.5°                                                           | 5.5°                                                                                   | 5.5°                                                                                | 5.5°                                                                                              | 5.5°                                                                                           |
| Back                           |                                                                |                                                             |                                                            |                                                                |                                                                                        |                                                                                     |                                                                                                   |                                                                                                |
| Backrest Height                | 16.50"                                                         | 16.50"                                                      | 16.50"                                                     | 16.50"                                                         | 16.50"                                                                                 | 16.50"                                                                              | 16.50"                                                                                            | 16.50"                                                                                         |
| Backrest Width                 | 16.75"                                                         | 16.75"                                                      | 16.75"                                                     | 16.75"                                                         | 16.75"                                                                                 | 16.75"                                                                              | 16.75"                                                                                            | 16.75"                                                                                         |
| Backrest Angle                 | 105.0°                                                         | 105.0°                                                      | 105.0°                                                     | 105.0°                                                         | 105.0°                                                                                 | 105.0°                                                                              | 105.0°                                                                                            | 105.0°                                                                                         |
| Angle Between Seat<br>and Back | 99.5°                                                          | 99.5°                                                       | 99.5°                                                      | 99.5°                                                          | 99.5°                                                                                  | 99.5°                                                                               | 99.5°                                                                                             | 99.5°                                                                                          |
| Weight (lbs)                   | 17                                                             | 14.75                                                       | 18                                                         | 15.75                                                          | 15.75                                                                                  | 15.75                                                                               | 14.75                                                                                             | 14.75                                                                                          |

| A. Overall Counter Height        | 38.50" |
|----------------------------------|--------|
| B. Overall Bar Height            | 46.00" |
| C Overall Width Sled Base        | 21.25" |
| D. Overall Width Sled Base (Bar) | 22.00" |
| E. Overall Depth Sled Base       | 23.50" |