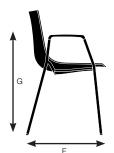

| A. Overall Height        | 32.50" |
|--------------------------|--------|
| B. Overall Width Armless | 20.00" |
| C Overall Width With     | 25.00" |
| Base Width Sled          | 21.50" |
| Base Depth 4-Leg         | 21.00" |
| E Overall Depth Sled     | 20.50" |
| G. Arm Height From Floor | 26.25" |