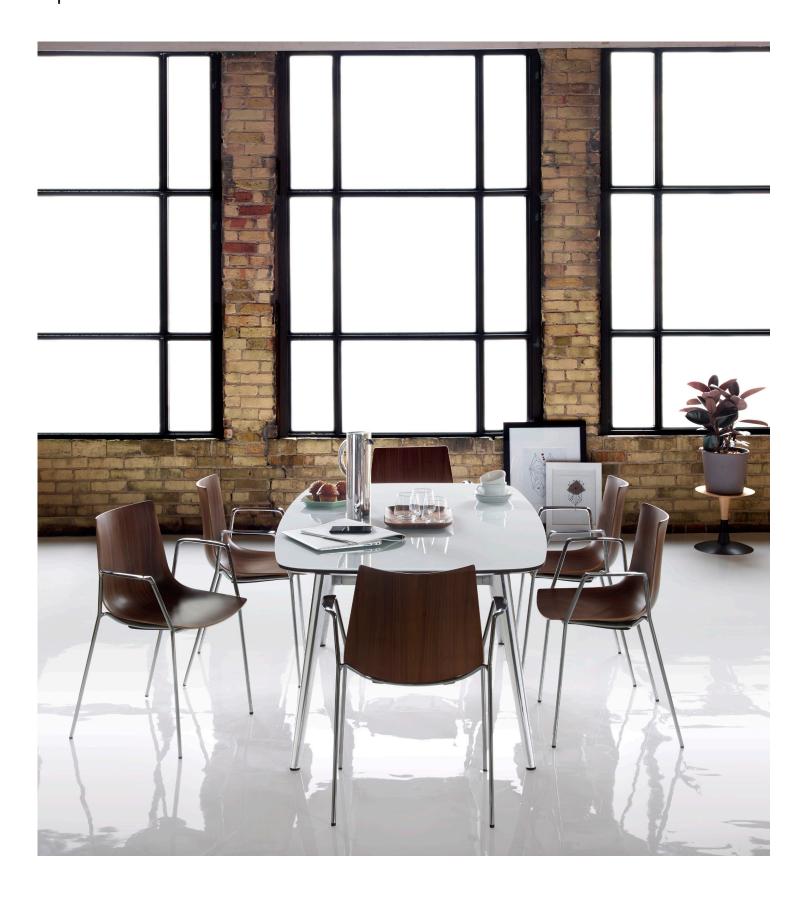

# Trua

Designer: Tom Deacon

| Seat                        | 65160<br>Armless Stacking<br>Chair, Plastic Shell,<br>4-Leg Base | 65170<br>Stacking Chair with<br>Arms, Plastic Shell,<br>4-Leg Base | <b>65180</b> Armless Chair, Plastic Shell, Sled Base | 65260<br>Armless Stacking<br>Chair, Wood Shell,<br>4-Leg Base | 65270<br>Stacking Chair with<br>Arms, Wood Shell,<br>4-Leg Base | 65280<br>Armless Chair,<br>Wood Shell, Sled Base |
|-----------------------------|------------------------------------------------------------------|--------------------------------------------------------------------|------------------------------------------------------|---------------------------------------------------------------|-----------------------------------------------------------------|--------------------------------------------------|
| Seat Height                 | 18.50"                                                           | 18.50"                                                             | 18.50"                                               | 18.50" 18.50"                                                 |                                                                 | 18.50"                                           |
| Seat Width                  | 18.00"                                                           | 18.00"                                                             | 18.00"                                               | 18.00"                                                        | 18.00"                                                          | 18.00"                                           |
| Seat Depth                  | 16.25"                                                           | 16.25"                                                             | 16.25"                                               | 16.25"                                                        | 16.25"                                                          | 16.25"                                           |
| Seat Pan Angle              | 5.5°                                                             | 5.5°                                                               | 5.5°                                                 | 5.5°                                                          | 5.5°                                                            | 5.5°                                             |
| Back                        |                                                                  |                                                                    |                                                      |                                                               |                                                                 |                                                  |
| Backrest Height             | 16.50"                                                           | 16.50"                                                             | 16.50"                                               | 16.50"                                                        | 16.50"                                                          | 16.50"                                           |
| Backrest Width              | 16.75"                                                           | 16.75"                                                             | 16.75"                                               | 16.75"                                                        | 16.75"                                                          | 16.75"                                           |
| Backrest Angle              | 105.0°                                                           | 105.0°                                                             | 105.0°                                               | 105.0°                                                        | 105.0°                                                          | 105.0°                                           |
| Angle Between Seat and Back | 99.5°                                                            | 99.5°                                                              | 99.5°                                                | 99.5°                                                         | 99.5°                                                           | 99.5°                                            |
| Arms                        |                                                                  |                                                                    |                                                      |                                                               |                                                                 |                                                  |
| Arm Height                  | N/A                                                              | 8.50"                                                              | N/A                                                  | N/A                                                           | 8.50"                                                           | N/A                                              |
| Arm Height from Floor       | N/A                                                              | 26.25"                                                             | N/A                                                  | N/A                                                           | 26.25"                                                          | N/A                                              |
| Armrest Depth               | N/A                                                              | 9.00"                                                              | N/A                                                  | N/A                                                           | 9.00"                                                           | N/A                                              |
| Armrest Width               | N/A                                                              | 1.50"                                                              | N/A                                                  | N/A                                                           | 1.50"                                                           | N/A                                              |
| Armrest Set Back            | N/A                                                              | 5.25"                                                              | N/A                                                  | N/A                                                           | 5.25"                                                           | N/A                                              |
| Width Between Armrests      | N/A                                                              | 21.50"                                                             | N/A                                                  | N/A                                                           | 21.50"                                                          | N/A                                              |
| Stacking                    |                                                                  |                                                                    |                                                      |                                                               |                                                                 |                                                  |
| Stacking on Floor           | 10                                                               | 10                                                                 | 12                                                   | 10                                                            | 10                                                              | 12                                               |
| Overall Height (Floor)      | 45.50"                                                           | 45.50"                                                             | 47.00"                                               | 45.50"                                                        | 45.50"                                                          | 47.00"                                           |
| Overall Width (Floor)       | 20.00"                                                           | 25.00"                                                             | 22.50"                                               | 20.00"                                                        | 25.00"                                                          | 22.50"                                           |
| Overall Depth (Floor)       | 30.50"                                                           | 30.50"                                                             | 31.50"                                               | 30.50"                                                        | 30.50"                                                          | 31.50"                                           |
| Stacking on Dolly           | 10                                                               | 10                                                                 | 12                                                   | 10                                                            | 10                                                              | 12                                               |
| Overall Height (Dolly)      | 53.50"                                                           | 53.50"                                                             | 66.00"                                               | 53.50"                                                        | 53.50"                                                          | 66.00"                                           |
| Overall Width (Dolly)       | 24.00"                                                           | 24.00"                                                             | 24.00"                                               | 24.00"                                                        | 24.00"                                                          | 24.00"                                           |
| Overall Depth (Dolly)       | 33.50"                                                           | 33.50"                                                             | 38.50"                                               | 33.50"                                                        | 33.50"                                                          | 38.50"                                           |
| Weight (lbs)                | 12.5                                                             | 14.75                                                              | 15.75                                                | 10.5                                                          | 12.5                                                            | 13.5                                             |

Designer: Tom Deacon

| Seat                        | 65360<br>4-leg Chair with Plastic<br>Shell and Upholstered<br>Seat Pad, Armless | 65370<br>4-leg chair with Plastic<br>Shell and Upholstered<br>Seat Pad, with Arms | 65380<br>Sled Base Chair with<br>Plastic Shell and<br>Upholstered Seat Pad,<br>Armless | 65460<br>4-leg Chair with Wood<br>Shell and Upholstered<br>Seat Pad, Armless | 65470<br>4-leg Chair with Wood<br>Shell and Upholstered<br>Seat Pad, with Arms | 65480<br>Sled Base Chair<br>with Wood Shell and<br>Upholstered Seat Pad,<br>Armless |
|-----------------------------|---------------------------------------------------------------------------------|-----------------------------------------------------------------------------------|----------------------------------------------------------------------------------------|------------------------------------------------------------------------------|--------------------------------------------------------------------------------|-------------------------------------------------------------------------------------|
| Seat Height                 | 18.50"                                                                          | 18.50"                                                                            | 18.50"                                                                                 | 18.50"                                                                       | 18.50"                                                                         | 18.50"                                                                              |
| Seat Width                  | 18.00"                                                                          | 18.00"                                                                            | 18.00"                                                                                 | 18.00"                                                                       | 18.00"                                                                         | 18.00"                                                                              |
| Seat Depth                  | 16.25"                                                                          | 16.25"                                                                            | 16.25"                                                                                 | 16.25"                                                                       | 16.25"                                                                         | 16.25"                                                                              |
| Seat Pan Angle              | 5.5°                                                                            | 5.5°                                                                              | 5.5°                                                                                   | 5.5°                                                                         | 5.5°                                                                           | 5.5°                                                                                |
| Back                        |                                                                                 |                                                                                   |                                                                                        |                                                                              |                                                                                |                                                                                     |
| Backrest Height             | 16.50"                                                                          | 16.50"                                                                            | 16.50"                                                                                 | 16.50"                                                                       | 16.50"                                                                         | 16.50"                                                                              |
| Backrest Width              | 16.75"                                                                          | 16.75"                                                                            | 16.75"                                                                                 | 16.75"                                                                       | 16.75"                                                                         | 16.75"                                                                              |
| Backrest Angle              | 105.0°                                                                          | 105.0°                                                                            | 105.0°                                                                                 | 105.0°                                                                       | 105.0°                                                                         | 105.0°                                                                              |
| Angle Between Seat and Back | 99.5°                                                                           | 99.5°                                                                             | 99.5°                                                                                  | 99.5°                                                                        | 99.5°                                                                          | 99.5°                                                                               |
| Arms                        |                                                                                 |                                                                                   |                                                                                        |                                                                              |                                                                                |                                                                                     |
| Arm Height                  | N/A                                                                             | 8.50"                                                                             | N/A                                                                                    | N/A                                                                          | 8.50"                                                                          | N/A                                                                                 |
| Arm Height from Floor       | N/A                                                                             | 26.25"                                                                            | N/A                                                                                    | N/A                                                                          | 26.25"                                                                         | N/A                                                                                 |
| Armrest Depth               | N/A                                                                             | 9.00"                                                                             | N/A                                                                                    | N/A                                                                          | 9.00"                                                                          | N/A                                                                                 |
| Armrest Width               | N/A                                                                             | 1.50"                                                                             | N/A                                                                                    | N/A                                                                          | 1.50"                                                                          | N/A                                                                                 |
| Armrest Set Back            | N/A                                                                             | 5.25"                                                                             | N/A                                                                                    | N/A                                                                          | 5.25"                                                                          | N/A                                                                                 |
| Width Between Armrests      | N/A                                                                             | 21.50"                                                                            | N/A                                                                                    | N/A                                                                          | 21.50"                                                                         | N/A                                                                                 |
| Stacking                    |                                                                                 |                                                                                   |                                                                                        |                                                                              |                                                                                |                                                                                     |
| Stacking on Floor           | 10                                                                              | 10                                                                                | 12                                                                                     | 10                                                                           | 10                                                                             | 12                                                                                  |
| Overall Height (Floor)      | 45.50"                                                                          | 45.50"                                                                            | 47.00"                                                                                 | 45.50"                                                                       | 45.50"                                                                         | 47.00"                                                                              |
| Overall Width (Floor)       | 20.00"                                                                          | 25.00"                                                                            | 22.50"                                                                                 | 20.00"                                                                       | 25.00"                                                                         | 22.50"                                                                              |
| Overall Depth (Floor)       | 30.50"                                                                          | 30.50"                                                                            | 31.50"                                                                                 | 30.50"                                                                       | 30.50"                                                                         | 31.50"                                                                              |
| Stacking on Dolly           | 10                                                                              | 10                                                                                | 12                                                                                     | 10                                                                           | 10                                                                             | 12                                                                                  |
| Overall Height (Dolly)      | 53.50"                                                                          | 53.50"                                                                            | 66.00"                                                                                 | 53.50"                                                                       | 53.50"                                                                         | 66.00"                                                                              |
| Overall Width (Dolly)       | 24.00"                                                                          | 24.00"                                                                            | 24.00"                                                                                 | 24.00"                                                                       | 24.00"                                                                         | 24.00"                                                                              |
| Overall Depth (Dolly)       | 33.50"                                                                          | 33.50"                                                                            | 38.50"                                                                                 | 33.50"                                                                       | 33.50"                                                                         | 38.50"                                                                              |
| Weight (lbs)                | 12.5                                                                            | 14.75                                                                             | 15.75                                                                                  | 10.5                                                                         | 12.5                                                                           | 13.5                                                                                |