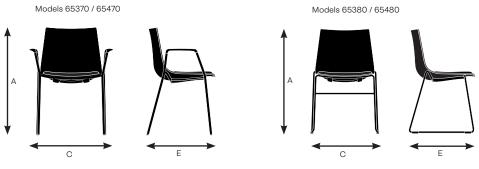

Designer: Tom Deacon

| Seat                        | 65360<br>4-leg Chair with Plastic<br>Shell and Upholstered<br>Seat Pad, Armless | 65370<br>4-leg chair with Plastic<br>Shell and Upholstered<br>Seat Pad, with Arms | 65380<br>Sled Base Chair with<br>Plastic Shell and<br>Upholstered Seat Pad,<br>Armless | 65460<br>4-leg Chair with Wood<br>Shell and Upholstered<br>Seat Pad, Armless | 65470<br>4-leg Chair with Wood<br>Shell and Upholstered<br>Seat Pad, with Arms | 65480<br>Sled Base Chair<br>with Wood Shell and<br>Upholstered Seat Pad,<br>Armless |
|-----------------------------|---------------------------------------------------------------------------------|-----------------------------------------------------------------------------------|----------------------------------------------------------------------------------------|------------------------------------------------------------------------------|--------------------------------------------------------------------------------|-------------------------------------------------------------------------------------|
| Seat Height                 | 18.50"                                                                          | 18.50"                                                                            | 18.50"                                                                                 | 18.50"                                                                       | 18.50"                                                                         | 18.50"                                                                              |
| Seat Width                  | 18.00"                                                                          | 18.00"                                                                            | 18.00"                                                                                 | 18.00"                                                                       | 18.00"                                                                         | 18.00"                                                                              |
| Seat Depth                  | 16.25"                                                                          | 16.25"                                                                            | 16.25"                                                                                 | 16.25"                                                                       | 16.25"                                                                         | 16.25"                                                                              |
| Seat Pan Angle              | 5.5°                                                                            | 5.5°                                                                              | 5.5°                                                                                   | 5.5°                                                                         | 5.5°                                                                           | 5.5°                                                                                |
| Back                        |                                                                                 |                                                                                   |                                                                                        |                                                                              |                                                                                |                                                                                     |
| Backrest Height             | 16.50"                                                                          | 16.50"                                                                            | 16.50"                                                                                 | 16.50"                                                                       | 16.50"                                                                         | 16.50"                                                                              |
| Backrest Width              | 16.75"                                                                          | 16.75"                                                                            | 16.75"                                                                                 | 16.75"                                                                       | 16.75"                                                                         | 16.75"                                                                              |
| Backrest Angle              | 105.0°                                                                          | 105.0°                                                                            | 105.0°                                                                                 | 105.0°                                                                       | 105.0°                                                                         | 105.0°                                                                              |
| Angle Between Seat and Back | 99.5°                                                                           | 99.5°                                                                             | 99.5°                                                                                  | 99.5°                                                                        | 99.5°                                                                          | 99.5°                                                                               |
| Arms                        |                                                                                 |                                                                                   |                                                                                        |                                                                              |                                                                                |                                                                                     |
| Arm Height                  | N/A                                                                             | 8.50"                                                                             | N/A                                                                                    | N/A                                                                          | 8.50"                                                                          | N/A                                                                                 |
| Arm Height from Floor       | N/A                                                                             | 26.25"                                                                            | N/A                                                                                    | N/A                                                                          | 26.25"                                                                         | N/A                                                                                 |
| Armrest Depth               | N/A                                                                             | 9.00"                                                                             | N/A                                                                                    | N/A                                                                          | 9.00"                                                                          | N/A                                                                                 |
| Armrest Width               | N/A                                                                             | 1.50"                                                                             | N/A                                                                                    | N/A                                                                          | 1.50"                                                                          | N/A                                                                                 |
| Armrest Set Back            | N/A                                                                             | 5.25"                                                                             | N/A                                                                                    | N/A                                                                          | 5.25"                                                                          | N/A                                                                                 |
| Width Between Armrests      | N/A                                                                             | 21.50"                                                                            | N/A                                                                                    | N/A                                                                          | 21.50"                                                                         | N/A                                                                                 |
| Stacking                    |                                                                                 |                                                                                   |                                                                                        |                                                                              |                                                                                |                                                                                     |
| Stacking on Floor           | 10                                                                              | 10                                                                                | 12                                                                                     | 10                                                                           | 10                                                                             | 12                                                                                  |
| Overall Height (Floor)      | 45.50"                                                                          | 45.50"                                                                            | 47.00"                                                                                 | 45.50"                                                                       | 45.50"                                                                         | 47.00"                                                                              |
| Overall Width (Floor)       | 20.00"                                                                          | 25.00"                                                                            | 22.50"                                                                                 | 20.00"                                                                       | 25.00"                                                                         | 22.50"                                                                              |
| Overall Depth (Floor)       | 30.50"                                                                          | 30.50"                                                                            | 31.50"                                                                                 | 30.50"                                                                       | 30.50"                                                                         | 31.50"                                                                              |
| Stacking on Dolly           | 10                                                                              | 10                                                                                | 12                                                                                     | 10                                                                           | 10                                                                             | 12                                                                                  |
| Overall Height (Dolly)      | 53.50"                                                                          | 53.50"                                                                            | 66.00"                                                                                 | 53.50"                                                                       | 53.50"                                                                         | 66.00"                                                                              |
| Overall Width (Dolly)       | 24.00"                                                                          | 24.00"                                                                            | 24.00"                                                                                 | 24.00"                                                                       | 24.00"                                                                         | 24.00"                                                                              |
| Overall Depth (Dolly)       | 33.50"                                                                          | 33.50"                                                                            | 38.50"                                                                                 | 33.50"                                                                       | 33.50"                                                                         | 38.50"                                                                              |
| Weight (lbs)                | 12.5                                                                            | 14.75                                                                             | 15.75                                                                                  | 10.5                                                                         | 12.5                                                                           | 13.5                                                                                |

| A. Overall Height        | 32.50" |
|--------------------------|--------|
| B. Overall Width Armless | 20.00" |
| C Overall Width With     | 25.00" |
| Base Width Sled          | 21.50" |
| E. Overall Depth 4-Leg   | 21.00" |
| E Overall Depth Sled     | 20.50" |
| G. Arm Height From Floor | 26.25" |