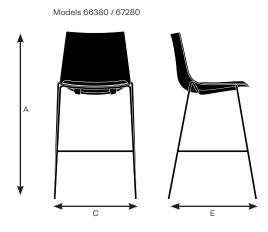

**KEILHAUER** 

Designer: Tom Deacon

| Seat                           | 66180<br>Armless Counter<br>Stool, Plastic<br>Shell, Sled Base | 66280<br>Armless Counter<br>Stool, Wood Shell,<br>Sled Base | 67180<br>Armless Bar Stool,<br>Plastic Shell, Sled<br>Base | <b>67280</b><br>Armless Bar Stool,<br>Wood Shell, Sled<br>Base | 67380<br>Sled Base Bar<br>Stool, Plastic Shell<br>and Upholstered<br>Seat Pad, Armless | 67480<br>Sled Base Bar<br>Stool, Wood Shell<br>and Upholstered<br>Seat Pad, Armless | 66380<br>Sled Base<br>Counter Stool<br>with Plastic Shell<br>and Upholstered<br>Seat Pad, Armless | 66480<br>Sled Base<br>Counter Stool<br>with Wood Shell<br>and Upholstered<br>Seat Pad, Armless |
|--------------------------------|----------------------------------------------------------------|-------------------------------------------------------------|------------------------------------------------------------|----------------------------------------------------------------|----------------------------------------------------------------------------------------|-------------------------------------------------------------------------------------|---------------------------------------------------------------------------------------------------|------------------------------------------------------------------------------------------------|
| Seat Height                    | 26.5"                                                          | 26.5"                                                       | 31.5"                                                      | 31.5"                                                          | 31.5"                                                                                  | 31.5"                                                                               | 26.5"                                                                                             | 26.5"                                                                                          |
| Seat Width                     | 18.00"                                                         | 18.00"                                                      | 18.00"                                                     | 18.00"                                                         | 18.00"                                                                                 | 18.00"                                                                              | 18.00"                                                                                            | 18.00"                                                                                         |
| Seat Depth                     | 16.25"                                                         | 16.25"                                                      | 16.25"                                                     | 16.25"                                                         | 16.25"                                                                                 | 16.25"                                                                              | 16.25"                                                                                            | 16.25"                                                                                         |
| Seat Pan Angle                 | 5.5°                                                           | 5.5°                                                        | 5.5°                                                       | 5.5°                                                           | 5.5°                                                                                   | 5.5°                                                                                | 5.5°                                                                                              | 5.5°                                                                                           |
| Back                           |                                                                |                                                             |                                                            |                                                                |                                                                                        |                                                                                     |                                                                                                   |                                                                                                |
| Backrest Height                | 16.50"                                                         | 16.50"                                                      | 16.50"                                                     | 16.50"                                                         | 16.50"                                                                                 | 16.50"                                                                              | 16.50"                                                                                            | 16.50"                                                                                         |
| Backrest Width                 | 16.75"                                                         | 16.75"                                                      | 16.75"                                                     | 16.75"                                                         | 16.75"                                                                                 | 16.75"                                                                              | 16.75"                                                                                            | 16.75"                                                                                         |
| Backrest Angle                 | 105.0°                                                         | 105.0°                                                      | 105.0°                                                     | 105.0°                                                         | 105.0°                                                                                 | 105.0°                                                                              | 105.0°                                                                                            | 105.0°                                                                                         |
| Angle Between Seat<br>and Back | 99.5°                                                          | 99.5°                                                       | 99.5°                                                      | 99.5°                                                          | 99.5°                                                                                  | 99.5°                                                                               | 99.5°                                                                                             | 99.5°                                                                                          |
| Weight (lbs)                   | 17                                                             | 14.75                                                       | 18                                                         | 15.75                                                          | 15.75                                                                                  | 15.75                                                                               | 14.75                                                                                             | 14.75                                                                                          |

| A. Overall Counter Height        | 38.50" |
|----------------------------------|--------|
| B. Overall Bar Height            | 46.00" |
| C Overall Width Sled Base        | 21.25" |
| D. Overall Width Sled Base (Bar) | 22.00" |
| E. Overall Depth Sled Base       | 23.50" |