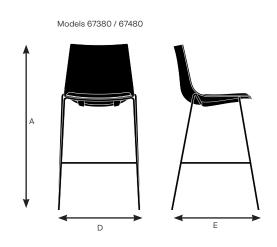

Designer: Tom Deacon

| Seat                        | 65360<br>4-leg Chair with Plastic<br>Shell and Upholstered<br>Seat Pad, Armless | 65370<br>4-leg chair with Plastic<br>Shell and Upholstered<br>Seat Pad, with Arms | 65380<br>Sled Base Chair with<br>Plastic Shell and<br>Upholstered Seat Pad,<br>Armless | 65460<br>4-leg Chair with Wood<br>Shell and Upholstered<br>Seat Pad, Armless | 65470<br>4-leg Chair with Wood<br>Shell and Upholstered<br>Seat Pad, with Arms | 65480<br>Sled Base Chair<br>with Wood Shell and<br>Upholstered Seat Pad,<br>Armless |
|-----------------------------|---------------------------------------------------------------------------------|-----------------------------------------------------------------------------------|----------------------------------------------------------------------------------------|------------------------------------------------------------------------------|--------------------------------------------------------------------------------|-------------------------------------------------------------------------------------|
| Seat Height                 | 18.50"                                                                          | 18.50"                                                                            | 18.50"                                                                                 | 18.50"                                                                       | 18.50"                                                                         | 18.50"                                                                              |
| Seat Width                  | 18.00"                                                                          | 18.00"                                                                            | 18.00"                                                                                 | 18.00"                                                                       | 18.00"                                                                         | 18.00"                                                                              |
| Seat Depth                  | 16.25"                                                                          | 16.25"                                                                            | 16.25"                                                                                 | 16.25"                                                                       | 16.25"                                                                         | 16.25"                                                                              |
| Seat Pan Angle              | 5.5°                                                                            | 5.5°                                                                              | 5.5°                                                                                   | 5.5°                                                                         | 5.5°                                                                           | 5.5°                                                                                |
| Back                        |                                                                                 |                                                                                   |                                                                                        |                                                                              |                                                                                |                                                                                     |
| Backrest Height             | 16.50"                                                                          | 16.50"                                                                            | 16.50"                                                                                 | 16.50"                                                                       | 16.50"                                                                         | 16.50"                                                                              |
| Backrest Width              | 16.75"                                                                          | 16.75"                                                                            | 16.75"                                                                                 | 16.75"                                                                       | 16.75"                                                                         | 16.75"                                                                              |
| Backrest Angle              | 105.0°                                                                          | 105.0°                                                                            | 105.0°                                                                                 | 105.0°                                                                       | 105.0°                                                                         | 105.0°                                                                              |
| Angle Between Seat and Back | 99.5°                                                                           | 99.5°                                                                             | 99.5°                                                                                  | 99.5°                                                                        | 99.5°                                                                          | 99.5°                                                                               |
| Arms                        |                                                                                 |                                                                                   |                                                                                        |                                                                              |                                                                                |                                                                                     |
| Arm Height                  | N/A                                                                             | 8.50"                                                                             | N/A                                                                                    | N/A                                                                          | 8.50"                                                                          | N/A                                                                                 |
| Arm Height from Floor       | N/A                                                                             | 26.25"                                                                            | N/A                                                                                    | N/A                                                                          | 26.25"                                                                         | N/A                                                                                 |
| Armrest Depth               | N/A                                                                             | 9.00"                                                                             | N/A                                                                                    | N/A                                                                          | 9.00"                                                                          | N/A                                                                                 |
| Armrest Width               | N/A                                                                             | 1.50"                                                                             | N/A                                                                                    | N/A                                                                          | 1.50"                                                                          | N/A                                                                                 |
| Armrest Set Back            | N/A                                                                             | 5.25"                                                                             | N/A                                                                                    | N/A                                                                          | 5.25"                                                                          | N/A                                                                                 |
| Width Between Armrests      | N/A                                                                             | 21.50"                                                                            | N/A                                                                                    | N/A                                                                          | 21.50"                                                                         | N/A                                                                                 |
| Stacking                    |                                                                                 |                                                                                   |                                                                                        |                                                                              |                                                                                |                                                                                     |
| Stacking on Floor           | 10                                                                              | 10                                                                                | 12                                                                                     | 10                                                                           | 10                                                                             | 12                                                                                  |
| Overall Height (Floor)      | 45.50"                                                                          | 45.50"                                                                            | 47.00"                                                                                 | 45.50"                                                                       | 45.50"                                                                         | 47.00"                                                                              |
| Overall Width (Floor)       | 20.00"                                                                          | 25.00"                                                                            | 22.50"                                                                                 | 20.00"                                                                       | 25.00"                                                                         | 22.50"                                                                              |
| Overall Depth (Floor)       | 30.50"                                                                          | 30.50"                                                                            | 31.50"                                                                                 | 30.50"                                                                       | 30.50"                                                                         | 31.50"                                                                              |
| Stacking on Dolly           | 10                                                                              | 10                                                                                | 12                                                                                     | 10                                                                           | 10                                                                             | 12                                                                                  |
| Overall Height (Dolly)      | 53.50"                                                                          | 53.50"                                                                            | 66.00"                                                                                 | 53.50"                                                                       | 53.50"                                                                         | 66.00"                                                                              |
| Overall Width (Dolly)       | 24.00"                                                                          | 24.00"                                                                            | 24.00"                                                                                 | 24.00"                                                                       | 24.00"                                                                         | 24.00"                                                                              |
| Overall Depth (Dolly)       | 33.50"                                                                          | 33.50"                                                                            | 38.50"                                                                                 | 33.50"                                                                       | 33.50"                                                                         | 38.50"                                                                              |
| Weight (lbs)                | 12.5                                                                            | 14.75                                                                             | 15.75                                                                                  | 10.5                                                                         | 12.5                                                                           | 13.5                                                                                |

| A. Overall Height        | 32.50" |
|--------------------------|--------|
| B. Overall Width Armless | 20.00" |
| C Overall Width With     | 25.00" |
| Base Width Sled          | 21.50" |
| E. Overall Depth 4-Leg   | 21.00" |
| E Overall Depth Sled     | 20.50" |
| G. Arm Height From Floor | 26.25" |