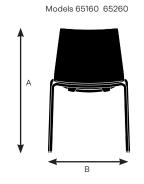

# Trua

Designer: Tom Deacon

| Seat                        | 65160<br>Armless Stacking<br>Chair, Plastic Shell,<br>4-Leg Base | 65170<br>Stacking Chair with<br>Arms, Plastic Shell,<br>4-Leg Base | <b>65180</b> Armless Chair, Plastic Shell, Sled Base | 65260<br>Armless Stacking<br>Chair, Wood Shell,<br>4-Leg Base | 65270<br>Stacking Chair with<br>Arms, Wood Shell,<br>4-Leg Base | 65280<br>Armless Chair,<br>Wood Shell, Sled Base |
|-----------------------------|------------------------------------------------------------------|--------------------------------------------------------------------|------------------------------------------------------|---------------------------------------------------------------|-----------------------------------------------------------------|--------------------------------------------------|
| Seat Height                 | 18.50"                                                           | 18.50"                                                             | 18.50"                                               | 18.50" 18.50"                                                 |                                                                 | 18.50"                                           |
| Seat Width                  | 18.00"                                                           | 18.00"                                                             | 18.00"                                               | 18.00"                                                        | 18.00"                                                          | 18.00"                                           |
| Seat Depth                  | 16.25"                                                           | 16.25"                                                             | 16.25"                                               | 16.25"                                                        | 16.25"                                                          | 16.25"                                           |
| Seat Pan Angle              | 5.5°                                                             | 5.5°                                                               | 5.5°                                                 | 5.5°                                                          | 5.5°                                                            | 5.5°                                             |
| Back                        |                                                                  |                                                                    |                                                      |                                                               |                                                                 |                                                  |
| Backrest Height             | 16.50"                                                           | 16.50"                                                             | 16.50"                                               | 16.50"                                                        | 16.50"                                                          | 16.50"                                           |
| Backrest Width              | 16.75"                                                           | 16.75"                                                             | 16.75"                                               | 16.75"                                                        | 16.75"                                                          | 16.75"                                           |
| Backrest Angle              | 105.0°                                                           | 105.0°                                                             | 105.0°                                               | 105.0°                                                        | 105.0°                                                          | 105.0°                                           |
| Angle Between Seat and Back | 99.5°                                                            | 99.5°                                                              | 99.5°                                                | 99.5°                                                         | 99.5°                                                           | 99.5°                                            |
| Arms                        |                                                                  |                                                                    |                                                      |                                                               |                                                                 |                                                  |
| Arm Height                  | N/A                                                              | 8.50"                                                              | N/A                                                  | N/A                                                           | 8.50"                                                           | N/A                                              |
| Arm Height from Floor       | N/A                                                              | 26.25"                                                             | N/A                                                  | N/A                                                           | 26.25"                                                          | N/A                                              |
| Armrest Depth               | N/A                                                              | 9.00"                                                              | N/A                                                  | N/A                                                           | 9.00"                                                           | N/A                                              |
| Armrest Width               | N/A                                                              | 1.50"                                                              | N/A                                                  | N/A                                                           | 1.50"                                                           | N/A                                              |
| Armrest Set Back            | N/A                                                              | 5.25"                                                              | N/A                                                  | N/A                                                           | 5.25"                                                           | N/A                                              |
| Width Between Armrests      | N/A                                                              | 21.50"                                                             | N/A                                                  | N/A                                                           | 21.50"                                                          | N/A                                              |
| Stacking                    |                                                                  |                                                                    |                                                      |                                                               |                                                                 |                                                  |
| Stacking on Floor           | 10                                                               | 10                                                                 | 12                                                   | 10                                                            | 10                                                              | 12                                               |
| Overall Height (Floor)      | 45.50"                                                           | 45.50"                                                             | 47.00"                                               | 45.50"                                                        | 45.50"                                                          | 47.00"                                           |
| Overall Width (Floor)       | 20.00"                                                           | 25.00"                                                             | 22.50"                                               | 20.00"                                                        | 25.00"                                                          | 22.50"                                           |
| Overall Depth (Floor)       | 30.50"                                                           | 30.50"                                                             | 31.50"                                               | 30.50"                                                        | 30.50"                                                          | 31.50"                                           |
| Stacking on Dolly           | 10                                                               | 10                                                                 | 12                                                   | 10                                                            | 10                                                              | 12                                               |
| Overall Height (Dolly)      | 53.50"                                                           | 53.50"                                                             | 66.00"                                               | 53.50"                                                        | 53.50"                                                          | 66.00"                                           |
| Overall Width (Dolly)       | 24.00"                                                           | 24.00"                                                             | 24.00"                                               | 24.00"                                                        | 24.00"                                                          | 24.00"                                           |
| Overall Depth (Dolly)       | 33.50"                                                           | 33.50"                                                             | 38.50"                                               | 33.50"                                                        | 33.50"                                                          | 38.50"                                           |
| Weight (lbs)                | 12.5                                                             | 14.75                                                              | 15.75                                                | 10.5                                                          | 12.5                                                            | 13.5                                             |

| A. Overall Height        | 32.50" |
|--------------------------|--------|
| B. Overall Width Armless | 20.00" |
| C Overall Width With     | 25.00" |
| Base Width Sled          | 21.50" |
| Base Depth 4-Leg         | 21.00" |
| E Overall Depth Sled     | 20.50" |
| G. Arm Height From Floor | 26.25" |