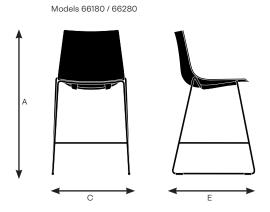

| A. Overall Counter Height        | 38.50" |
|----------------------------------|--------|
| B. Overall Bar Height            | 46.00" |
| C Overall Width Sled Base        | 21.25" |
| D. Overall Width Sled Base (Bar) | 22.00" |
| E. Overall Depth Sled Base       | 23.50" |