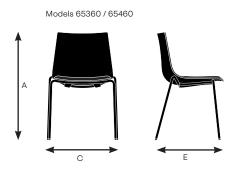

Designer: Tom Deacon

| Seat                        | 65360<br>4-leg Chair with Plastic<br>Shell and Upholstered<br>Seat Pad, Armless | 65370<br>4-leg chair with Plastic<br>Shell and Upholstered<br>Seat Pad, with Arms | 65380<br>Sled Base Chair with<br>Plastic Shell and<br>Upholstered Seat Pad,<br>Armless | 65460<br>4-leg Chair with Wood<br>Shell and Upholstered<br>Seat Pad, Armless | 65470<br>4-leg Chair with Wood<br>Shell and Upholstered<br>Seat Pad, with Arms | 65480<br>Sled Base Chair<br>with Wood Shell and<br>Upholstered Seat Pad,<br>Armless |
|-----------------------------|---------------------------------------------------------------------------------|-----------------------------------------------------------------------------------|----------------------------------------------------------------------------------------|------------------------------------------------------------------------------|--------------------------------------------------------------------------------|-------------------------------------------------------------------------------------|
| Seat Height                 | 18.50"                                                                          | 18.50"                                                                            | 18.50"                                                                                 | 18.50"                                                                       | 18.50"                                                                         | 18.50"                                                                              |
| Seat Width                  | 18.00"                                                                          | 18.00"                                                                            | 18.00"                                                                                 | 18.00"                                                                       | 18.00"                                                                         | 18.00"                                                                              |
| Seat Depth                  | 16.25"                                                                          | 16.25"                                                                            | 16.25"                                                                                 | 16.25"                                                                       | 16.25"                                                                         | 16.25"                                                                              |
| Seat Pan Angle              | 5.5°                                                                            | 5.5°                                                                              | 5.5°                                                                                   | 5.5°                                                                         | 5.5°                                                                           | 5.5°                                                                                |
| Back                        |                                                                                 |                                                                                   |                                                                                        |                                                                              |                                                                                |                                                                                     |
| Backrest Height             | 16.50"                                                                          | 16.50"                                                                            | 16.50"                                                                                 | 16.50"                                                                       | 16.50"                                                                         | 16.50"                                                                              |
| Backrest Width              | 16.75"                                                                          | 16.75"                                                                            | 16.75"                                                                                 | 16.75"                                                                       | 16.75"                                                                         | 16.75"                                                                              |
| Backrest Angle              | 105.0°                                                                          | 105.0°                                                                            | 105.0°                                                                                 | 105.0°                                                                       | 105.0°                                                                         | 105.0°                                                                              |
| Angle Between Seat and Back | 99.5°                                                                           | 99.5°                                                                             | 99.5°                                                                                  | 99.5°                                                                        | 99.5°                                                                          | 99.5°                                                                               |
| Arms                        |                                                                                 |                                                                                   |                                                                                        |                                                                              |                                                                                |                                                                                     |
| Arm Height                  | N/A                                                                             | 8.50"                                                                             | N/A                                                                                    | N/A                                                                          | 8.50"                                                                          | N/A                                                                                 |
| Arm Height from Floor       | N/A                                                                             | 26.25"                                                                            | N/A                                                                                    | N/A                                                                          | 26.25"                                                                         | N/A                                                                                 |
| Armrest Depth               | N/A                                                                             | 9.00"                                                                             | N/A                                                                                    | N/A                                                                          | 9.00"                                                                          | N/A                                                                                 |
| Armrest Width               | N/A                                                                             | 1.50"                                                                             | N/A                                                                                    | N/A                                                                          | 1.50"                                                                          | N/A                                                                                 |
| Armrest Set Back            | N/A                                                                             | 5.25"                                                                             | N/A                                                                                    | N/A                                                                          | 5.25"                                                                          | N/A                                                                                 |
| Width Between Armrests      | N/A                                                                             | 21.50"                                                                            | N/A                                                                                    | N/A                                                                          | 21.50"                                                                         | N/A                                                                                 |
| Stacking                    |                                                                                 |                                                                                   |                                                                                        |                                                                              |                                                                                |                                                                                     |
| Stacking on Floor           | 10                                                                              | 10                                                                                | 12                                                                                     | 10                                                                           | 10                                                                             | 12                                                                                  |
| Overall Height (Floor)      | 45.50"                                                                          | 45.50"                                                                            | 47.00"                                                                                 | 45.50"                                                                       | 45.50"                                                                         | 47.00"                                                                              |
| Overall Width (Floor)       | 20.00"                                                                          | 25.00"                                                                            | 22.50"                                                                                 | 20.00"                                                                       | 25.00"                                                                         | 22.50"                                                                              |
| Overall Depth (Floor)       | 30.50"                                                                          | 30.50"                                                                            | 31.50"                                                                                 | 30.50"                                                                       | 30.50"                                                                         | 31.50"                                                                              |
| Stacking on Dolly           | 10                                                                              | 10                                                                                | 12                                                                                     | 10                                                                           | 10                                                                             | 12                                                                                  |
| Overall Height (Dolly)      | 53.50"                                                                          | 53.50"                                                                            | 66.00"                                                                                 | 53.50"                                                                       | 53.50"                                                                         | 66.00"                                                                              |
| Overall Width (Dolly)       | 24.00"                                                                          | 24.00"                                                                            | 24.00"                                                                                 | 24.00"                                                                       | 24.00"                                                                         | 24.00"                                                                              |
| Overall Depth (Dolly)       | 33.50"                                                                          | 33.50"                                                                            | 38.50"                                                                                 | 33.50"                                                                       | 33.50"                                                                         | 38.50"                                                                              |
| Weight (lbs)                | 12.5                                                                            | 14.75                                                                             | 15.75                                                                                  | 10.5                                                                         | 12.5                                                                           | 13.5                                                                                |

| A. Overall Height        | 32.50" |
|--------------------------|--------|
| B. Overall Width Armless | 20.00" |
| C Overall Width With     | 25.00" |
| Base Width Sled          | 21.50" |
| E. Overall Depth 4-Leg   | 21.00" |
| E Overall Depth Sled     | 20.50" |
| G. Arm Height From Floor | 26.25" |