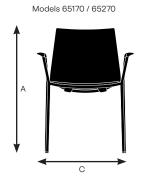

# Trua

Designer: Tom Deacon

| Seat                        | 65160<br>Armless Stacking<br>Chair, Plastic Shell,<br>4-Leg Base | 65170<br>Stacking Chair with<br>Arms, Plastic Shell,<br>4-Leg Base | <b>65180</b> Armless Chair, Plastic Shell, Sled Base | 65260<br>Armless Stacking<br>Chair, Wood Shell,<br>4-Leg Base | 65270<br>Stacking Chair with<br>Arms, Wood Shell,<br>4-Leg Base | 65280<br>Armless Chair,<br>Wood Shell, Sled Base |
|-----------------------------|------------------------------------------------------------------|--------------------------------------------------------------------|------------------------------------------------------|---------------------------------------------------------------|-----------------------------------------------------------------|--------------------------------------------------|
| Seat Height                 | 18.50"                                                           | 18.50"                                                             | 18.50"                                               | 18.50" 18.50"                                                 |                                                                 | 18.50"                                           |
| Seat Width                  | 18.00"                                                           | 18.00"                                                             | 18.00"                                               | 18.00"                                                        | 18.00"                                                          | 18.00"                                           |
| Seat Depth                  | 16.25"                                                           | 16.25"                                                             | 16.25"                                               | 16.25"                                                        | 16.25"                                                          | 16.25"                                           |
| Seat Pan Angle              | 5.5°                                                             | 5.5°                                                               | 5.5°                                                 | 5.5°                                                          | 5.5°                                                            | 5.5°                                             |
| Back                        |                                                                  |                                                                    |                                                      |                                                               |                                                                 |                                                  |
| Backrest Height             | 16.50"                                                           | 16.50"                                                             | 16.50"                                               | 16.50"                                                        | 16.50"                                                          | 16.50"                                           |
| Backrest Width              | 16.75"                                                           | 16.75"                                                             | 16.75"                                               | 16.75"                                                        | 16.75"                                                          | 16.75"                                           |
| Backrest Angle              | 105.0°                                                           | 105.0°                                                             | 105.0°                                               | 105.0°                                                        | 105.0°                                                          | 105.0°                                           |
| Angle Between Seat and Back | 99.5°                                                            | 99.5°                                                              | 99.5°                                                | 99.5°                                                         | 99.5°                                                           | 99.5°                                            |
| Arms                        |                                                                  |                                                                    |                                                      |                                                               |                                                                 |                                                  |
| Arm Height                  | N/A                                                              | 8.50"                                                              | N/A                                                  | N/A                                                           | 8.50"                                                           | N/A                                              |
| Arm Height from Floor       | N/A                                                              | 26.25"                                                             | N/A                                                  | N/A                                                           | 26.25"                                                          | N/A                                              |
| Armrest Depth               | N/A                                                              | 9.00"                                                              | N/A                                                  | N/A                                                           | 9.00"                                                           | N/A                                              |
| Armrest Width               | N/A                                                              | 1.50"                                                              | N/A                                                  | N/A                                                           | 1.50"                                                           | N/A                                              |
| Armrest Set Back            | N/A                                                              | 5.25"                                                              | N/A                                                  | N/A                                                           | 5.25"                                                           | N/A                                              |
| Width Between Armrests      | N/A                                                              | 21.50"                                                             | N/A                                                  | N/A                                                           | 21.50"                                                          | N/A                                              |
| Stacking                    |                                                                  |                                                                    |                                                      |                                                               |                                                                 |                                                  |
| Stacking on Floor           | 10                                                               | 10                                                                 | 12                                                   | 10                                                            | 10                                                              | 12                                               |
| Overall Height (Floor)      | 45.50"                                                           | 45.50"                                                             | 47.00"                                               | 45.50"                                                        | 45.50"                                                          | 47.00"                                           |
| Overall Width (Floor)       | 20.00"                                                           | 25.00"                                                             | 22.50"                                               | 20.00"                                                        | 25.00"                                                          | 22.50"                                           |
| Overall Depth (Floor)       | 30.50"                                                           | 30.50"                                                             | 31.50"                                               | 30.50"                                                        | 30.50"                                                          | 31.50"                                           |
| Stacking on Dolly           | 10                                                               | 10                                                                 | 12                                                   | 10                                                            | 10                                                              | 12                                               |
| Overall Height (Dolly)      | 53.50"                                                           | 53.50"                                                             | 66.00"                                               | 53.50"                                                        | 53.50"                                                          | 66.00"                                           |
| Overall Width (Dolly)       | 24.00"                                                           | 24.00"                                                             | 24.00"                                               | 24.00"                                                        | 24.00"                                                          | 24.00"                                           |
| Overall Depth (Dolly)       | 33.50"                                                           | 33.50"                                                             | 38.50"                                               | 33.50"                                                        | 33.50"                                                          | 38.50"                                           |
| Weight (lbs)                | 12.5                                                             | 14.75                                                              | 15.75                                                | 10.5                                                          | 12.5                                                            | 13.5                                             |

| A. Overall Height        | 32.50" |
|--------------------------|--------|
| B. Overall Width Armless | 20.00" |
| C Overall Width With     | 25.00" |
| Base Width Sled          | 21.50" |
| Base Depth 4-Leg         | 21.00" |
| E Overall Depth Sled     | 20.50" |
| G. Arm Height From Floor | 26.25" |