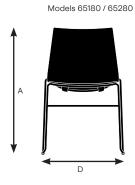

# Trua

Designer: Tom Deacon

| Seat                        | 65160<br>Armless Stacking<br>Chair, Plastic Shell,<br>4-Leg Base | 65170<br>Stacking Chair with<br>Arms, Plastic Shell,<br>4-Leg Base | <b>65180</b> Armless Chair, Plastic Shell, Sled Base | 65260<br>Armless Stacking<br>Chair, Wood Shell,<br>4-Leg Base | 65270<br>Stacking Chair with<br>Arms, Wood Shell,<br>4-Leg Base | 65280<br>Armless Chair,<br>Wood Shell, Sled Base |
|-----------------------------|------------------------------------------------------------------|--------------------------------------------------------------------|------------------------------------------------------|---------------------------------------------------------------|-----------------------------------------------------------------|--------------------------------------------------|
| Seat Height                 | 18.50"                                                           | 18.50"                                                             | 18.50"                                               | 18.50" 18.50"                                                 |                                                                 | 18.50"                                           |
| Seat Width                  | 18.00"                                                           | 18.00"                                                             | 18.00"                                               | 18.00"                                                        | 18.00"                                                          | 18.00"                                           |
| Seat Depth                  | 16.25"                                                           | 16.25"                                                             | 16.25"                                               | 16.25"                                                        | 16.25"                                                          | 16.25"                                           |
| Seat Pan Angle              | 5.5°                                                             | 5.5°                                                               | 5.5°                                                 | 5.5°                                                          | 5.5°                                                            | 5.5°                                             |
| Back                        |                                                                  |                                                                    |                                                      |                                                               |                                                                 |                                                  |
| Backrest Height             | 16.50"                                                           | 16.50"                                                             | 16.50"                                               | 16.50"                                                        | 16.50"                                                          | 16.50"                                           |
| Backrest Width              | 16.75"                                                           | 16.75"                                                             | 16.75"                                               | 16.75"                                                        | 16.75"                                                          | 16.75"                                           |
| Backrest Angle              | 105.0°                                                           | 105.0°                                                             | 105.0°                                               | 105.0°                                                        | 105.0°                                                          | 105.0°                                           |
| Angle Between Seat and Back | 99.5°                                                            | 99.5°                                                              | 99.5°                                                | 99.5°                                                         | 99.5°                                                           | 99.5°                                            |
| Arms                        |                                                                  |                                                                    |                                                      |                                                               |                                                                 |                                                  |
| Arm Height                  | N/A                                                              | 8.50"                                                              | N/A                                                  | N/A                                                           | 8.50"                                                           | N/A                                              |
| Arm Height from Floor       | N/A                                                              | 26.25"                                                             | N/A                                                  | N/A                                                           | 26.25"                                                          | N/A                                              |
| Armrest Depth               | N/A                                                              | 9.00"                                                              | N/A                                                  | N/A                                                           | 9.00"                                                           | N/A                                              |
| Armrest Width               | N/A                                                              | 1.50"                                                              | N/A                                                  | N/A                                                           | 1.50"                                                           | N/A                                              |
| Armrest Set Back            | N/A                                                              | 5.25"                                                              | N/A                                                  | N/A                                                           | 5.25"                                                           | N/A                                              |
| Width Between Armrests      | N/A                                                              | 21.50"                                                             | N/A                                                  | N/A                                                           | 21.50"                                                          | N/A                                              |
| Stacking                    |                                                                  |                                                                    |                                                      |                                                               |                                                                 |                                                  |
| Stacking on Floor           | 10                                                               | 10                                                                 | 12                                                   | 10                                                            | 10                                                              | 12                                               |
| Overall Height (Floor)      | 45.50"                                                           | 45.50"                                                             | 47.00"                                               | 45.50"                                                        | 45.50"                                                          | 47.00"                                           |
| Overall Width (Floor)       | 20.00"                                                           | 25.00"                                                             | 22.50"                                               | 20.00"                                                        | 25.00"                                                          | 22.50"                                           |
| Overall Depth (Floor)       | 30.50"                                                           | 30.50"                                                             | 31.50"                                               | 30.50"                                                        | 30.50"                                                          | 31.50"                                           |
| Stacking on Dolly           | 10                                                               | 10                                                                 | 12                                                   | 10                                                            | 10                                                              | 12                                               |
| Overall Height (Dolly)      | 53.50"                                                           | 53.50"                                                             | 66.00"                                               | 53.50"                                                        | 53.50"                                                          | 66.00"                                           |
| Overall Width (Dolly)       | 24.00"                                                           | 24.00"                                                             | 24.00"                                               | 24.00"                                                        | 24.00"                                                          | 24.00"                                           |
| Overall Depth (Dolly)       | 33.50"                                                           | 33.50"                                                             | 38.50"                                               | 33.50"                                                        | 33.50"                                                          | 38.50"                                           |
| Weight (lbs)                | 12.5                                                             | 14.75                                                              | 15.75                                                | 10.5                                                          | 12.5                                                            | 13.5                                             |