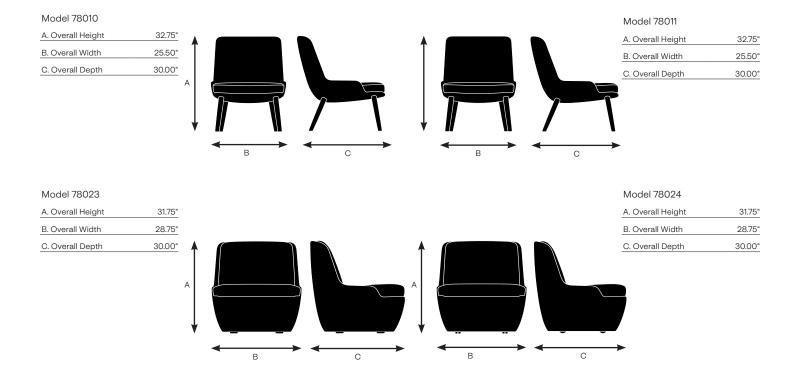

Design by EOOS Made by Keilhauer

|                        | 78010                      | 78011                         | 78023                       | 78024                                   |
|------------------------|----------------------------|-------------------------------|-----------------------------|-----------------------------------------|
| Seat                   | Lounge chair with ash legs | Lounge chair with walnut legs | Full lounge chair on glides | Full lounge chair on locking<br>casters |
| Seat Height            | 16.75"                     | 16.75"                        | 17.25"                      | 17.25"                                  |
| Seat Width             | 22.50"                     | 22.50"                        | 26.25"                      | 26.25"                                  |
| Seat Depth             | 19.00"                     | 19.00"                        | 19.00"                      | 19.00"                                  |
| Seat Pan Angle         | 4.3°                       | 4.3°                          | 6°                          | 6°                                      |
| Back                   |                            |                               |                             |                                         |
| Backrest Height        | 16.00"                     | 16.00"                        | 14.50"                      | 14.50"                                  |
| Backrest Width         | 20.50"                     | 20.50"                        | 24.00"                      | 24.00"                                  |
| Backrest Angle         | 108.4°                     | 108.4°                        | 110.2°                      | 110.2°                                  |
| Backrest to Seat Angle | 104.1°                     | 104.1°                        | 104.2°                      | 104.2°                                  |