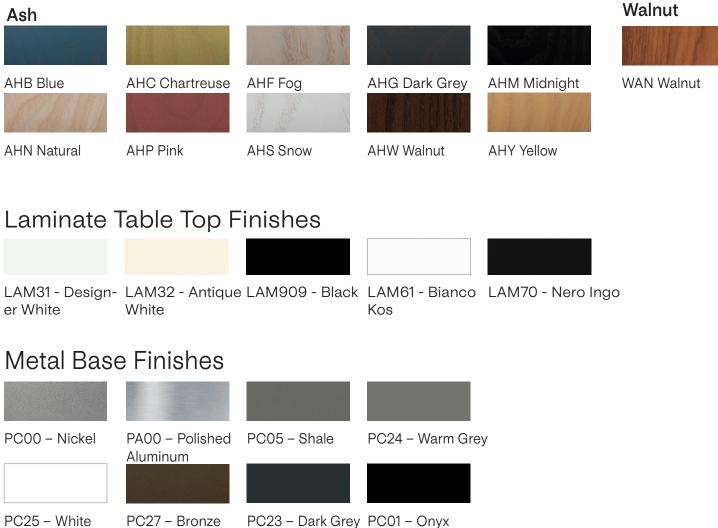

|     |   |
| D. Overall Footprint | 30" x 66.5" |     |   |
|                      |             |     |   |
|                      |             | . — | - |
|                      |             | Î Î |   |
|                      |             | А   |   |
|                      |             |     |   |
|                      |             |     |   |

#### Model 78101

| A. Overall Height    | 29.25"      |
|----------------------|-------------|
| B. Overall Width     | 72.00"      |
| C. Overall Depth     | 36.00"      |
| D. Overall Footprint | 30" x 66.5" |



#### Construction Material

| Base      | Hardwood (walnut or ash) |
|-----------|--------------------------|
| Table Top | Hardwood (walnut or ash) |

Design by EOOS Made by Keilhauer

### Wood Base and Table Top Finishes



### Foot Rail Finish

PC23 - Dark Grey