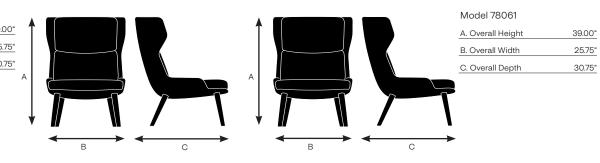

Design by EOOS Made by Keilhauer

|                        | 78060                               | 78061                                  |  |
|------------------------|-------------------------------------|----------------------------------------|--|
| Seat                   | Mid back lounge chair with ash legs | Mid back lounge chair with walnut legs |  |
| Seat Height            | 16.75"                              | 16.75"                                 |  |
| Seat Width             | 22.50"                              | 22.50"                                 |  |
| Seat Depth             | 19.00"                              | 19.00"                                 |  |
| Seat Pan Angle         | 4.3°                                | 4.3°                                   |  |
| Back                   |                                     |                                        |  |
| Backrest Height        | 22.25"                              | 22.25"                                 |  |
| Backrest Width         | 20.50"                              | 20.50"                                 |  |
| Backrest Angle         | 108.4°                              | 108.4°                                 |  |
| Backrest to Seat Angle | 104.1°                              | 104.1°                                 |  |

| A. Overall Height | 39.0 |
|-------------------|------|
| B. Overall Width  | 25.  |
| C. Overall Depth  | 30.  |