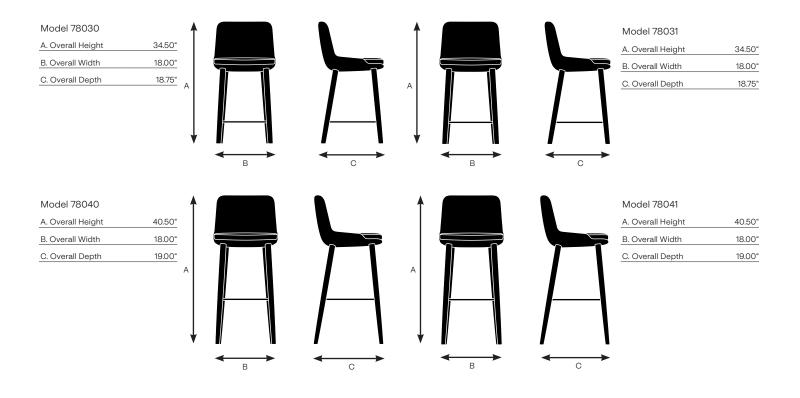

Design by EOOS Made by Keilhauer

|                        | 78030                       | 78031                          | 78040                   | 78041                      |
|------------------------|-----------------------------|--------------------------------|-------------------------|----------------------------|
| Seat                   | Counter stool with ash legs | Counter stool with walnut legs | Bar stool with ash legs | Bar stool with walnut legs |
| Seat Height            | 24.00"                      | 24.00"                         | 30.00"                  | 30.00"                     |
| Seat Width             | 16.75"                      | 16.75"                         | 16.75"                  | 16.75"                     |
| Seat Depth             | 14.75"                      | 14.75"                         | 14.75"                  | 14.75"                     |
| Seat Pan Angle         | 1.4°                        | 1.4°                           | 1.4°                    | 1.4°                       |
| Back                   |                             |                                |                         |                            |
| Backrest Height        | 10.50"                      | 10.50"                         | 10.50"                  | 10.50"                     |
| Backrest Width         | 16.50"                      | 16.50"                         | 16.50"                  | 16.50"                     |
| Backrest Angle         | 102.6°                      | 102.6°                         | 102.6°                  | 102.6°                     |
| Backrest to Seat Angle | 101.2°                      | 101.2°                         | 101.2°                  | 101.2°                     |