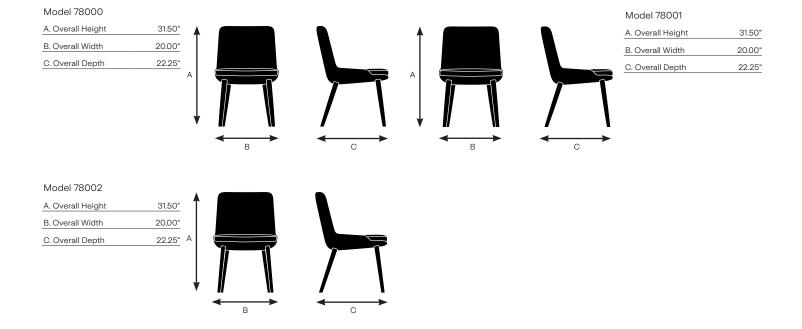

# Wunder

Design by EOOS Made by Keilhauer

|                        | 78000                    | 78001                       | 78002                         |  |
|------------------------|--------------------------|-----------------------------|-------------------------------|--|
| Seat                   | Side chair with ash legs | Side chair with walnut legs | Side chair with aluminum legs |  |
| Seat Height            | 18.25"                   | 18.25"                      | 18.25"                        |  |
| Seat Width             | 18.00"                   | 18.00"                      | 18.00"                        |  |
| Seat Depth             | 17.00"                   | 17.00"                      | 17.00"                        |  |
| Seat Pan Angle         | 2.2°                     | 2.2°                        | 2.2°                          |  |
| Back                   |                          |                             |                               |  |
| Backrest Height        | 13.25"                   | 13.25"                      | 13.25"                        |  |
| Backrest Width         | 17.50"                   | 17.50"                      | 17.50"                        |  |
| Backrest Angle         | 105.8°                   | 105.8°                      | 105.8°                        |  |
| Backrest to Seat Angle | 103.6°                   | 103.6°                      | 103.6°                        |  |