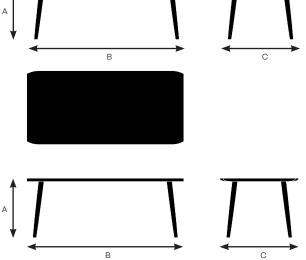

| Model 78100          |             |     |   |
|----------------------|-------------|-----|---|
| A. Overall Height    | 29.25"      |     |   |
| B. Overall Width     | 72.00"      |     |   |
| C. Overall Depth     | 36.00"      |     |   |
| D. Overall Footprint | 30" x 66.5" |     |   |
|                      |             |     |   |
|                      |             | . — | - |
|                      |             | Î Î |   |
|                      |             | А   |   |
|                      |             |     |   |
|                      |             |     |   |

#### Model 78101

| A. Overall Height    | 29.25"      |
|----------------------|-------------|
| B. Overall Width     | 72.00"      |
| C. Overall Depth     | 36.00"      |
| D. Overall Footprint | 30" x 66.5" |