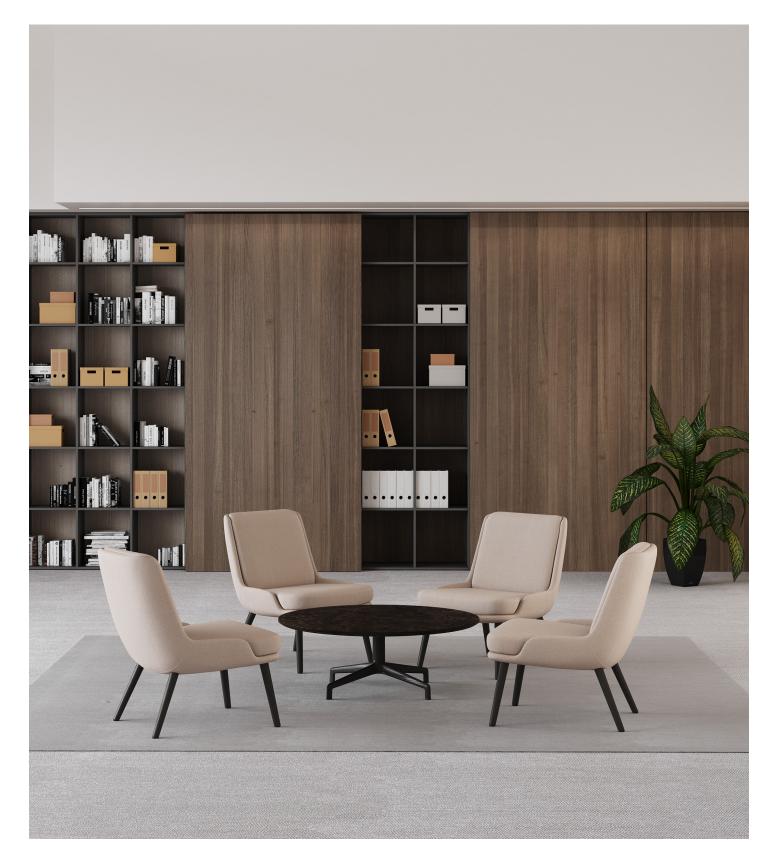

# Wunder

Design by EOOS Made by Keilhauer

|                        | 78000                    | 78001                       | 78002                         |  |
|------------------------|--------------------------|-----------------------------|-------------------------------|--|
| Seat                   | Side chair with ash legs | Side chair with walnut legs | Side chair with aluminum legs |  |
| Seat Height            | 18.25"                   | 18.25"                      | 18.25"                        |  |
| Seat Width             | 18.00"                   | 18.00"                      | 18.00"                        |  |
| Seat Depth             | 17.00"                   | 17.00"                      | 17.00"                        |  |
| Seat Pan Angle         | 2.2°                     | 2.2°                        | 2.2°                          |  |
| Back                   |                          |                             |                               |  |
| Backrest Height        | 13.25"                   | 13.25"                      | 13.25"                        |  |
| Backrest Width         | 17.50"                   | 17.50"                      | 17.50"                        |  |
| Backrest Angle         | 105.8°                   | 105.8°                      | 105.8°                        |  |
| Backrest to Seat Angle | 103.6°                   | 103.6°                      | 103.6°                        |  |

Design by EOOS Made by Keilhauer

|                        | 78010                      | 78011                         | 78023                       | 78024                                   |
|------------------------|----------------------------|-------------------------------|-----------------------------|-----------------------------------------|
| Seat                   | Lounge chair with ash legs | Lounge chair with walnut legs | Full lounge chair on glides | Full lounge chair on locking<br>casters |
| Seat Height            | 16.75"                     | 16.75"                        | 17.25"                      | 17.25"                                  |
| Seat Width             | 22.50"                     | 22.50"                        | 26.25"                      | 26.25"                                  |
| Seat Depth             | 19.00"                     | 19.00"                        | 19.00"                      | 19.00"                                  |
| Seat Pan Angle         | 4.3°                       | 4.3°                          | 6°                          | 6°                                      |
| Back                   |                            |                               |                             |                                         |
| Backrest Height        | 16.00"                     | 16.00"                        | 14.50"                      | 14.50"                                  |
| Backrest Width         | 20.50"                     | 20.50"                        | 24.00"                      | 24.00"                                  |
| Backrest Angle         | 108.4°                     | 108.4°                        | 110.2°                      | 110.2°                                  |
| Backrest to Seat Angle | 104.1°                     | 104.1°                        | 104.2°                      | 104.2°                                  |